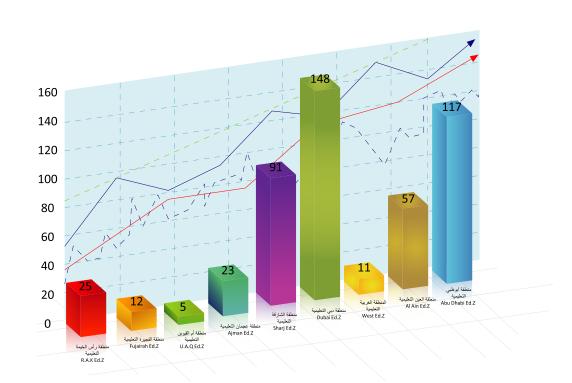

#### توزيع مدارس ( التعليم الخاص ) على المناطق التعليمية للعام الدراسي 2013/2012 م Distribution of Schools by Educational Zones ( Private Education ) for the Academic year 2012 / 2013

| ZONE                     | مــدارس Schools | المنطقة                    |
|--------------------------|-----------------|----------------------------|
| Abu Dhabi Edu. Zone      | 117             | منطقة أبوظبي التعليمية     |
| Al Ain Edu. Zone         | 57              | منطقة العين التعليمية      |
| Al Garbia Edu. Zone      | 11              | المنطقة الغربية التعليمية  |
| Total                    | 185             | المجموع                    |
| Dubai Edu. Zone          | 148             | منطقة دبي التعليمية        |
| Sharjah Edu. Zone        | 91              | منطقة الشارقة التعليمية    |
| Ajman Edu. Zone          | 23              | منطقة عجمان التعليمية      |
| Umm Al Quwain Edu. Zone  | 5               | منطقة أم القيوين التعليمية |
| Al Fujairah Edu. Zone    | 12              | منطقة الفجيرة التعليمية    |
| Ras Al Khaimah Edu. Zone | 25              | منطقة رأس الخيمة التعليمية |
| Total                    | 304             | المجموع                    |
| Grand Total              | 489             | إجمالي الدولة              |

#### توزيع مدارس ( التعليم الخاص ) على المناطق التعليمية للعام الدراسي 2013/2012 م Distribution of Schools by Educational Zones ( Private Education ) for the Academic year 2012 / 2013