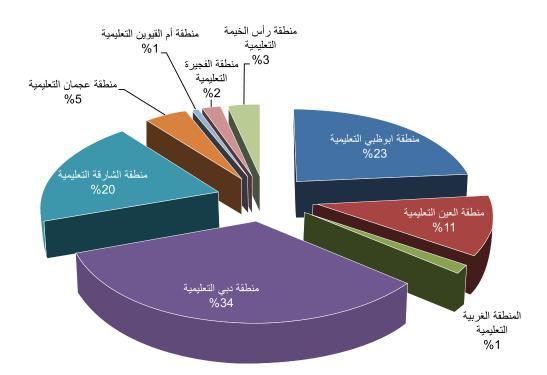

#### توزيع طلبة (التعليم الخاص) على المناطق التعليمية للعام الدراسي 2013/2012 م Distribution of Students by Educational Zones ( Private Education ) for the Academic year 2012 / 2013

|              | NATIONALITY |                                          | Students         | طلبة s                       |                      | الجنسية |                  |  |
|--------------|-------------|------------------------------------------|------------------|------------------------------|----------------------|---------|------------------|--|
| STAGE        |             | النسبة المثوية<br>للمواطنين<br>Nationals | المجموع<br>Total | غير مواطن<br>Non Nationality | مواطن<br>Nationality |         | المرحلة          |  |
|              | Male        | 23.79%                                   | 60217            | 45894                        | 14323                | ذكور    |                  |  |
| kindergarten | Female      | 23.14%                                   | 54679            | 42026                        | 12653                | اناث    | رياض الأطفال     |  |
|              | Total       | 23.48%                                   | 114896           | 87920                        | 26976                | مجموع   |                  |  |
|              | Male        | 19.77%                                   | 141751           | 113720                       | 28031                | ذكور    |                  |  |
| Cycle 1      | Female      | 17.03%                                   | 127485           | 105770                       | 21715                | اناث    | الحلقة الأولى    |  |
|              | Total       | 18.48%                                   | 269236           | 219490                       | 49746                | فجموع   |                  |  |
|              | Male        | 17.20%                                   | 77051            | 63798                        | 13253                | ذكور    |                  |  |
| Cycle 2      | Female      | 13.38%                                   | 67599            | 58557                        | 9042                 | اناث    | الحلقة الثانية   |  |
|              | Total       | 15.41%                                   | 144650           | 122355                       | 22295                | مجموع   |                  |  |
|              | Male        | 18.34%                                   | 40550            | 33114                        | 7436                 | ذكور    |                  |  |
| Secondary    | Female      | 13.40%                                   | 35869            | 31063                        | 4806                 | اناث    | المرحلة الثانوية |  |
|              | Total       | 16.02%                                   | 76419            | 64177                        | 12242                | مجموع   |                  |  |
|              | Male        | 19.73%                                   | 319569           | 256526                       | 63043                | ذكور    |                  |  |
| Total        | Female      | 16.88%                                   | 285632           | 237416                       | 48216                | اناث    | المجموع          |  |
|              | Total       | 18.38%                                   | 605201           | 493942                       | 111259               | مجموع   |                  |  |

#### توزيع طلبة (التعليم الخاص) على المناطق التعليمية للعام الدراسي 2013/2012 م Distribution of Students by Educational Zones ( Private Education ) for the Academic year 2012 / 2013