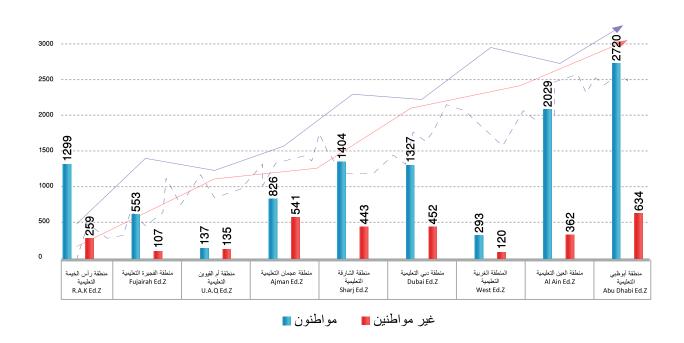

# تعليم المنازل موزع على المناطق التعليمية للعام الدراسي 2013/2012 م Distribution of Home Education by Educational Zones for the Academic year 2012 / 2013

| NATIONALITY              | تعليم, المنازل Home_E<br>طلبة Students |                                 |                      |                                 |                      |                                 |                      | الجنسية                    |
|--------------------------|----------------------------------------|---------------------------------|----------------------|---------------------------------|----------------------|---------------------------------|----------------------|----------------------------|
|                          | Total cago all                         |                                 |                      | Female إناث Male                |                      |                                 | ذكور                 |                            |
| STAGE                    | الإجمالي<br>Grand Total                | غير مواطن<br>Non<br>Nationality | مواطن<br>Nationality | غير مواطن<br>Non<br>Nationality | مواطن<br>Nationality | غير مواطن<br>Non<br>Nationality | مواطن<br>Nationality | المرحلة                    |
| Abu Dhabi Edu. Zone      | 3354                                   | 634                             | 2720                 | 333                             | 750                  | 301                             | 1970                 | منطقة أبوظبي التعليمية     |
| Al Ain Edu. Zone         | 2391                                   | 362                             | 2029                 | 187                             | 498                  | 175                             | 1531                 | منطقة العين التعليمية      |
| Al Garbia Edu. Zone      | 413                                    | 120                             | 293                  | 51                              | 80                   | 69                              | 213                  | المنطقة الغربية التعليمية  |
| Total                    | 6158                                   | 1116                            | 5042                 | 571                             | 1328                 | 545                             | 3714                 | المجموع                    |
| Dubai Edu. Zone          | 1779                                   | 452                             | 1327                 | 140                             | 357                  | 312                             | 970                  | منطقة دبي التعليمية        |
| Sharjah Edu. Zone        | 1847                                   | 443                             | 1404                 | 225                             | 220                  | 218                             | 1184                 | منطقة الشارقة التعليمية    |
| Ajman Edu. Zone          | 1367                                   | 541                             | 826                  | 245                             | 123                  | 296                             | 703                  | منطقة عجمان التعليمية      |
| Umm Al Quwain Edu. Zone  | 272                                    | 135                             | 137                  | 76                              | 31                   | 59                              | 106                  | منطقة أم القيوين التعليمية |
| Al Fujairah Edu. Zone    | 660                                    | 107                             | 553                  | 52                              | 95                   | 55                              | 458                  | منطقة الفجيرة التعليمية    |
| Ras Al Khaimah Edu. Zone | 1558                                   | 259                             | 1299                 | 70                              | 122                  | 189                             | 1177                 | منطقة رأس الخيمة التعليمية |
| Total                    | 7483                                   | 1937                            | 5546                 | 808                             | 948                  | 1129                            | 4598                 | المجموع                    |
| Grand Total              | 13641                                  | 3053                            | 10588                | 1379                            | 2276                 | 1674                            | 8312                 | إجمالي الدولة              |

#### تعليم المنازل موزع على المناطق التعليمية للعام الدراسي 2013/2012 م Distribution of Home Education by Educational Zones for the Academic year 2012 / 2013