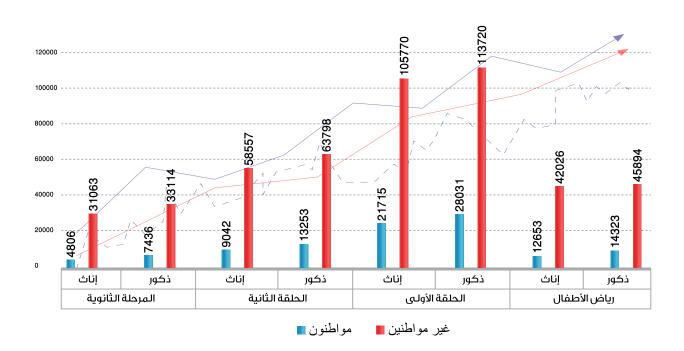

# توزيع معلمون وإداريون (التعليم الخاص) على المناطق التعليمية للعام الدراسي 2013/2012 م Distribution of Administration and Teachers by Educational Zones ( Private Education ) for the Academic year 2012 / 2013

| ZONE                     | معلمون Teachers | إداريون Administration | المنطقة                    |
|--------------------------|-----------------|------------------------|----------------------------|
| Abu Dhabi Edu. Zone      | 14804           | 1681                   | منطقة أبوظبي التعليمية     |
| Al Ain Edu. Zone         | 3834            | 314                    | منطقة العين التعليمية      |
| Al Garbia Edu. Zone      | 716             | 29                     | المنطقة الغربية التعليمية  |
| Total                    | 19354           | 2024                   | المجموع                    |
| Dubai Edu. Zone          | 13180           | 6856                   | منطقة دبي التعليمية        |
| Sharjah Edu. Zone        | 5601            | 1541                   | منطقة الشارقة التعليمية    |
| Ajman Edu. Zone          | 1875            | 876                    | منطقة عجمان التعليمية      |
| Umm Al Quwain Edu. Zone  | 202             | 43                     | منطقة أم القيوين التعليمية |
| Al Fujairah Edu. Zone    | 742             | 142                    | منطقة الفجيرة التعليمية    |
| Ras Al Khaimah Edu. Zone | 941             | 173                    | منطقة رأس الخيمة التعليمية |
| Total                    | 22541           | 9631                   | المجموع                    |
| Grand Total              | 41895           | 11655                  | إجمالي الدولة              |

#### توزيع معلمون وإداريون (التعليم الخاص) على المناطق التعليمية للعام الدراسي 2013/2012 م Distribution of Administration and Teachers by Educational Zones ( Private Education ) for the Academic year 2012 / 2013