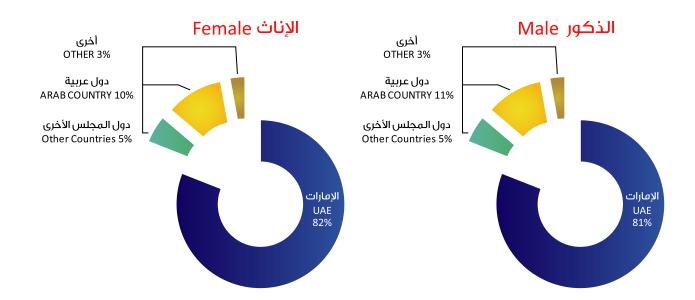

# توزيع الطلبة (تعليم حكومي) حسب الجنسية للعام الدراسي 2013/2012 م Distribution of Students by Nationality for the Academic year 2012 / 2013

| NATIONALITY  |        | llim<br>LL<br>Sl                         | _                | er er         | د<br>tries                  | ں التعاون<br>GCC co           | دول <i>ف</i> جلس<br>untries | الجنسية |                |
|--------------|--------|------------------------------------------|------------------|---------------|-----------------------------|-------------------------------|-----------------------------|---------|----------------|
|              |        | النسبة المئوية<br>للمواطنين<br>Nationals | المجموع<br>Total | أخرى<br>Other | دول عربية<br>Arab Countries | دول المجلس<br>الاخرى<br>Other | الإمارات<br>UAE             |         | المرحلة        |
|              | Male   | 92.47%                                   | 15,448           | 223           | 435                         | 506                           | 14,284                      | ذكور    |                |
| kindergarten | Female | 93.09%                                   | 16,124           | 221           | 445                         | 448                           | 15,010                      | اناث    | رياض الأطفال   |
|              | Total  | 92.78%                                   | 31572            | 444           | 880                         | 954                           | 29,294                      | مجموع   |                |
|              | Male   | 83.08%                                   | 47,514           | 1,453         | 3,954                       | 2,631                         | 39,476                      | ذكور    | الحلقة الأولى  |
| Cycle 1      | Female | 83.58%                                   | 51,917           | 1,490         | 4,349                       | 2,687                         | 43,391                      | اناث    |                |
|              | Total  | 83.34%                                   | 99,431           | 2,943         | 8,303                       | 5,318                         | 82,867                      | مجموع   |                |
|              | Male   | 79.53%                                   | 38,247           | 1,099         | 4,699                       | 2,033                         | 30,416                      | ذكور    | الحلقة الثانية |
| Cycle 2      | Female | 80.30%                                   | 41,663           | 1,183         | 4,991                       | 2,033                         | 33,456                      | اناث    |                |
|              | Total  | 79.93%                                   | 79,910           | 2,282         | 9,690                       | 4,066                         | 63,872                      | مجموع   |                |
|              | Male   | 73.47%                                   | 26,823           | 804           | 4,759                       | 1,552                         | 19,708                      | ذكور    |                |
| Secondary    | Female | 76.80%                                   | 32,547           | 1,022         | 4,914                       | 1,616                         | 24,995                      | اناث    | الثانوي        |
|              | Total  | 75.30%                                   | 59,370           | 1,826         | 9,673                       | 3,168                         | 44,703                      | مجموع   |                |
|              | Male   | 48.24%                                   | 682              | 92            | 226                         | 35                            | 329                         | ذكور    |                |
| Religious    | Female | 0.00%                                    | 0                | 0             | 0                           | 0                             | 0                           | اناث    | تعليم ديني     |
|              | Total  | 48.24%                                   | 682              | 92            | 226                         | 35                            | 329                         | مجموع   |                |
|              | Male   | 80.96%                                   | 128,714          | 3,671         | 14,073                      | 6,757                         | 104,213                     | ذكور    |                |
| Grand total  | Female | 82.14%                                   | 142,251          | 3,916         | 14,699                      | 6,784                         | 116,852                     | اناث    | الإجمالي       |
|              | Total  | 81.58%                                   | 270,965          | 7,587         | 28,772                      | 13,541                        | 221,065                     | مجموع   |                |

#### توزيع الطلبة (تعليم حكومي) حسب الجنسية للعام الدراسي 2013/2012 م Distribution of Students by Nationality for the Academic year 2012 / 2013