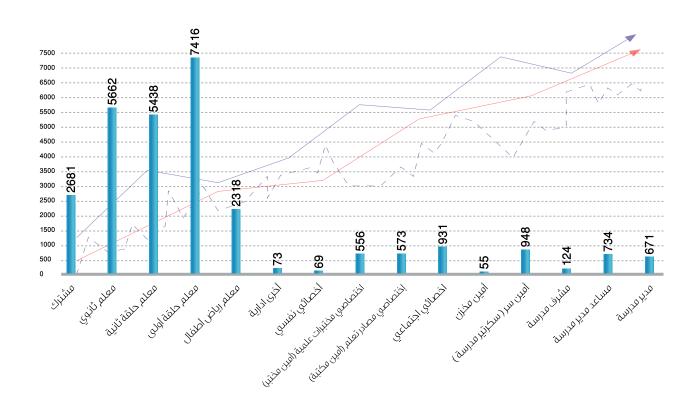

# توزيع الهيئات الإدارية و الإرشادية و التعليمية حسب الوظائف للعام الدراسي 2013/2012 م, Distribution of Administrative,Counceling And Educational Staffs according to their Jobs for the Academic year 2012 / 2013

|                       | a_                      | Total &                                 | المجموء              | Femal                                   | إناث e               | Male                            | ذكور                 |                                    |
|-----------------------|-------------------------|-----------------------------------------|----------------------|-----------------------------------------|----------------------|---------------------------------|----------------------|------------------------------------|
| JOB                   | الإجمالي<br>Grand Total | غیر <i>م</i> واطن<br>Non<br>Nationality | مواطن<br>Nationality | غير <i>م</i> واطن<br>Non<br>Nationality | مواطن<br>Nationality | غير مواطن<br>Non<br>Nationality | مواطن<br>Nationality | الجنسية                            |
| Principal             | 671                     | 30                                      | 641                  | 22                                      | 469                  | 8                               | 172                  | مدير مدرسة                         |
| Vice- Principal       | 734                     | 47                                      | 687                  | 23                                      | 499                  | 24                              | 188                  | مساعد مدير مدرسة                   |
| School Supervisor     | 124                     | 4                                       | 120                  | 3                                       | 95                   | 1                               | 25                   | مشرف مدرسة                         |
| Secretary             | 948                     | 86                                      | 862                  | 4                                       | 717                  | 82                              | 145                  | أمين سر ( سكرتير مدرسة )           |
| store Keeper          | 55                      | 17                                      | 38                   | 4                                       | 37                   | 13                              | 1                    | أمين مخزن                          |
| Social Worker         | 931                     | 143                                     | 788                  | 24                                      | 588                  | 119                             | 200                  | اخصائي اجتماعي                     |
| Librarian             | 573                     | 45                                      | 528                  | 10                                      | 448                  | 35                              | 80                   | إختصاصي مصادر تعلم (أمين مكتبة)    |
| Laboratory Technicion | 556                     | 251                                     | 305                  | 65                                      | 295                  | 186                             | 10                   | اختصاصي مختبرات علمية (أمين مختبر) |
| Psychologist Worker   | 69                      | 17                                      | 52                   | 9                                       | 45                   | 8                               | 7                    | أخصائي نفسي                        |
| Others                | 73                      | 20                                      | 53                   | 8                                       | 11                   | 12                              | 42                   | أخرى ادارية                        |
| KG Teachers           | 2,318                   | 915                                     | 1,403                | 915                                     | 1,403                | 0                               | 0                    | معلم رياض أطفال                    |
| Cycle 1 Teachers      | 7,416                   | 2,813                                   | 4,603                | 2,307                                   | 4,519                | 506                             | 84                   | معلم حلقة أولى                     |
| Cycle 2 Teachers      | 5,438                   | 2,835                                   | 2,603                | 703                                     | 2,217                | 2,132                           | 386                  | معلم حلقة ثانية                    |
| Secondary Teachers    | 5,662                   | 3,220                                   | 2,442                | 922                                     | 2,248                | 2,298                           | 194                  | معلم ثانوي                         |
| Multible stages       | 2,681                   | 1,975                                   | 706                  | 866                                     | 561                  | 1,109                           | 145                  | <i>م</i> شترك                      |
| Total                 | 28,249                  | 12,418                                  | 15,831               | 5,885                                   | 14,152               | 6,533                           | 1,679                | المجموع                            |

<sup>\*</sup> مشترك: (خاص بالمدارس التابعة لمجلس أبوظبي للتعليم)

#### توزيع الهيئات الإدارية و الإرشادية و التعليمية حسب الوظائف للعام الدراسي 2013/2012 م. Distribution of Administrative,Counceling And Educational Staffs according to their Jobs for the Academic year 2012 / 2013