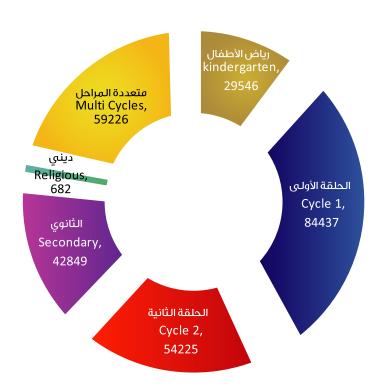

# توزيع الطلبة (تعليم حكومي) على المراحل التعليمية للعام الدراسي 2013/2012 م Distribution of Students (G.E) by Educational Stage for the Academic year 2012 / 2013

| STAGE                    |                |                   | Stude                          | nts ä_               | طلب                       |                          |                              | المرحلة _                  |  |
|--------------------------|----------------|-------------------|--------------------------------|----------------------|---------------------------|--------------------------|------------------------------|----------------------------|--|
| ZONE                     | فجموع<br>Total | دیني<br>Religious | متعددة المراحل<br>Multi Cycles | الثانوي<br>Secondary | الحلقة الثانية<br>Cycle 2 | الحلقة الأولى<br>Cycle 1 | رياض الأطفال<br>kindergarten | المنطقة                    |  |
| Abu Dhabi Edu. Zone      | 63180          |                   | 6207                           | 12049                | 16117                     | 21715                    | 7092                         | منطقة أبوظبي التعليمية     |  |
| Al Ain Edu. Zone         | 53387          |                   | 14029                          | 7014                 | 9860                      | 16973                    | 5511                         | منطقة العين التعليمية      |  |
| Al Garbia Edu. Zone      | 10305          |                   | 5676                           | 97                   | 115                       | 3339                     | 1078                         | المنطقة الغربية التعليمية  |  |
| Total                    | 126872         | 0                 | 25912                          | 19160                | 26092                     | 42027                    | 13681                        | المجموع                    |  |
| Dubai Edu. Zone          | 28441          | 250               | 6569                           | 4881                 | 5352                      | 8856                     | 2533                         | منطقة دبي التعليمية        |  |
| Sharjah Edu. Zone        | 41221          |                   | 8076                           | 7314                 | 8834                      | 12595                    | 4402                         | منطقة الشارقة التعليمية    |  |
| Ajman Edu. Zone          | 15071          | 432               | 2838                           | 2611                 | 3271                      | 4231                     | 1688                         | منطقة عجمان التعليمية      |  |
| Umm Al Quwain Edu. Zone  | 5760           |                   | 856                            | 1014                 | 1359                      | 1835                     | 696                          | منطقة أم القيوين التعليمية |  |
| Al Fujairah Edu. Zone    | 21595          |                   | 6128                           | 2924                 | 3666                      | 5917                     | 2960                         | منطقة الفجيرة التعليمية    |  |
| Ras Al Khaimah Edu. Zone | 32005          |                   | 8847                           | 4945                 | 5651                      | 8976                     | 3586                         | منطقة رأس الخيمة التعليمية |  |
| Total                    | 144093         | 682               | 33314                          | 23689                | 28133                     | 42410                    | 15865                        | المجموع                    |  |
| Grand Total              | 270965         | 682               | 59226                          | 42849                | 54225                     | 84437                    | 29546                        | إجمالي الدولة              |  |

#### توزيع الطلبة (تعليم حكومي) على المراحل التعليمية للعام الدراسي 2013/2012 م Distribution of Students (G.E) by Educational Stage for the Academic year 2012 / 2013