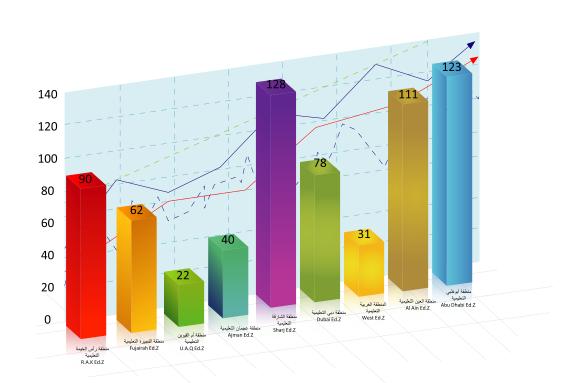

# توزيع المدارس (تعليم حكومي) على المناطق التعليمية للعام الدراسي 2013/2012 م Distribution of Schools (G.E) by Educational Zones for the Academic year 2012 / 2013

| STAGE                    |                |                   | Schoo                          | ols w                | ם_دוرי                    |                          |                              | المرحلة _                  |  |
|--------------------------|----------------|-------------------|--------------------------------|----------------------|---------------------------|--------------------------|------------------------------|----------------------------|--|
| ZONE                     | مجموع<br>Total | ديني<br>Religious | متعددة المراحل<br>Multi Cycles | الثانوي<br>Secondary | الحلقة الثانية<br>Cycle 2 | الحلقة الأولى<br>Cycle 1 | رياض الأطفال<br>kindergarten | المنطقة                    |  |
| Abu Dhabi Edu. Zone      | 123            |                   | 12                             | 21                   | 27                        | 37                       | 26                           | منطقة أبوظبي التعليمية     |  |
| Al Ain Edu. Zone         | 111            |                   | 32                             | 11                   | 18                        | 31                       | 19                           | منطقة العين التعليمية      |  |
| Al Garbia Edu. Zone      | 31             |                   | 14                             | 1                    | 1                         | 9                        | 6                            | المنطقة الغربية التعليمية  |  |
| Total                    | 265            | 0                 | 58                             | 33                   | 46                        | 77                       | 51                           | المجموع                    |  |
| Dubai Edu. Zone          | 78             | 1                 | 16                             | 13                   | 15                        | 21                       | 12                           | منطقة دبي التعليمية        |  |
| Sharjah Edu. Zone        | 128            |                   | 29                             | 20                   | 21                        | 35                       | 23                           | منطقة الشارقة التعليمية    |  |
| Ajman Edu. Zone          | 40             | 1                 | 7                              | 7                    | 8                         | 10                       | 7                            | منطقة عجمان التعليمية      |  |
| Umm Al Quwain Edu. Zone  | 22             |                   | 5                              | 3                    | 4                         | 6                        | 4                            | منطقة أم القيوين التعليمية |  |
| Al Fujairah Edu. Zone    | 62             |                   | 19                             | 7                    | 8                         | 17                       | 11                           | منطقة الفجيرة التعليمية    |  |
| Ras Al Khaimah Edu. Zone | 90             |                   | 26                             | 13                   | 16                        | 19                       | 16                           | منطقة رأس الخيمة التعليمية |  |
| Total                    | 420            | 2                 | 102                            | 63                   | 72                        | 108                      | 73                           | المجموع                    |  |
| Grand Total              | 685            | 2                 | 160                            | 96                   | 118                       | 185                      | 124                          | إجمالي الدولة              |  |

#### توزيع المدارس (تعليم حكومي) على المناطق التعليمية للعام الدراسي 2013/2012 م Distribution of Schools (G.E) by Educational Zones for the Academic year 2012 / 2013