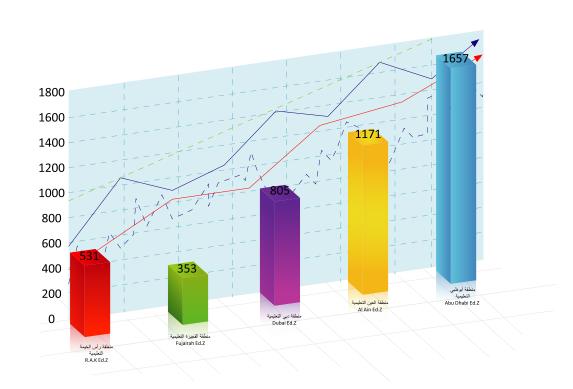

# توزيع طلاب التعليم الفني على المناطق التعليمية للعام الدراسي 2013/2012 م Distribution of IAT Education by Educational Zones for the Academic year 2012 / 2013

| NATIONALITY              |              | Schools       | الجنسية     |           |                            |
|--------------------------|--------------|---------------|-------------|-----------|----------------------------|
|                          | Natinality S | اطنون tudents | الطلبة المو | المعاهد   |                            |
| ZONE                     | إجمالي Total | إناث Female   | ذکور Male   | Institute | المنطقة                    |
| Abu Dhabi Edu. Zone      | 1657         | 684           | 973         | 2         | منطقة أبوظبي التعليمية     |
| Al Ain Edu. Zone         | 1171         | 570           | 601         | 2         | منطقة العين التعليمية      |
| Al Garbia Edu. Zone      | 0            | -             | -           | -         | المنطقة الغربية التعليمية  |
| Total                    | 2828         | 1254          | 1574        | 4         | المجموع                    |
| Dubai Edu. Zone          | 805          | -             | 805         | 1         | منطقة دبي التعليمية        |
| Sharjah Edu. Zone        | 0            | -             | -           | -         | منطقة الشارقة التعليمية    |
| Ajman Edu. Zone          | 0            | -             | -           | -         | منطقة عجمان التعليمية      |
| Umm Al Quwain Edu. Zone  | 0            | -             | -           | -         | منطقة أم القيوين التعليمية |
| Al Fujairah Edu. Zone    | 353          | -             | 353         | 1         | منطقة الفجيرة التعليمية    |
| Ras Al Khaimah Edu. Zone | 531          | -             | 531         | 1         | منطقة رأس الخيمة التعليمية |
| Total                    | 1689         | 0             | 1689        | 3         | المجموع                    |
| Grand Total              | 4517         | 1254          | 3263        | 7         | إجمالي الدولة              |

#### توزيع طلاب التعليم الفني على المناطق التعليمية للعام الدراسي 2013/2012 م Distribution of IAT Education by Educational Zones for the Academic year 2012 / 2013