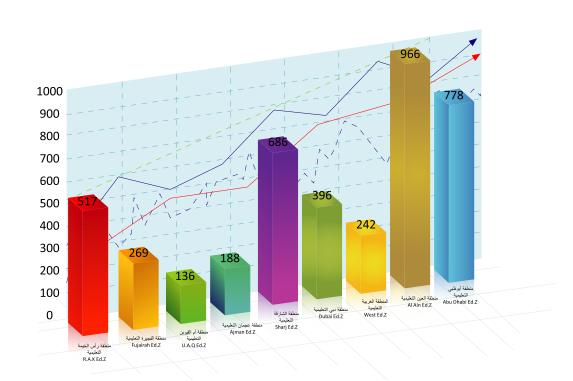

| STAGE                    | Adm            | inistrative 8                  | & Techincal          | Staff טי                  | يون وارشاديو             | إدارر                        | المرحلة                    |  |
|--------------------------|----------------|--------------------------------|----------------------|---------------------------|--------------------------|------------------------------|----------------------------|--|
| ZONE                     | مجموع<br>Total | متعددة المراحل<br>Multi Cycles | الثانوي<br>Secondary | الحلقة الثانية<br>Cycle 2 | الحلقة الأولى<br>Cycle 1 | رياض الأطفال<br>kindergarten | المنطقة                    |  |
| Abu Dhabi Edu. Zone      | 778            | 85                             | 175                  | 187                       | 240                      | 91                           | منطقة أبوظبي التعليمية     |  |
| Al Ain Edu. Zone         | 966            | 291                            | 126                  | 167                       | 310                      | 72                           | منطقة العين التعليمية      |  |
| Al Garbia Edu. Zone      | 242            | 133                            | 9                    | 5                         | 75                       | 20                           | المنطقة الغربية التعليمية  |  |
| Total                    | 1986           | 509                            | 310                  | 359                       | 625                      | 183                          | المجموع                    |  |
| Dubai Edu. Zone          | 396            | 88                             | 70                   | 86                        | 100                      | 52                           | منطقة دبي التعليمية        |  |
| Sharjah Edu. Zone        | 686            | 137                            | 134                  | 136                       | 195                      | 84                           | منطقة الشارقة التعليمية    |  |
| Ajman Edu. Zone          | 188            | 39                             | 43                   | 42                        | 41                       | 23                           | منطقة عجمان التعليمية      |  |
| Umm Al Quwain Edu. Zone  | 136            | 26                             | 25                   | 26                        | 40                       | 19                           | منطقة أم القيوين التعليمية |  |
| Al Fujairah Edu. Zone    | 269            | 84                             | 42                   | 39                        | 76                       | 28                           | منطقة الفجيرة التعليمية    |  |
| Ras Al Khaimah Edu. Zone | 517            | 128                            | 100                  | 101                       | 127                      | 61                           | منطقة رأس الخيمة التعليمية |  |
| Total                    | 2192           | 502                            | 414                  | 430                       | 579                      | 267                          | المجموع                    |  |
| Grand Total              | 4178           | 1011                           | 724                  | 789                       | 1204                     | 450                          | إجمالي الدولة              |  |

#### توزيع الهيئة الإدارية و الإرشادية على المناطق التعليمية ( تعليم حكومي ) للعام الدراسي 2013/2012 م, Distribution of Administrative and Counceling Staff by Educational Zones ( Public Eduction ) for the Academic year 2012 / 2013