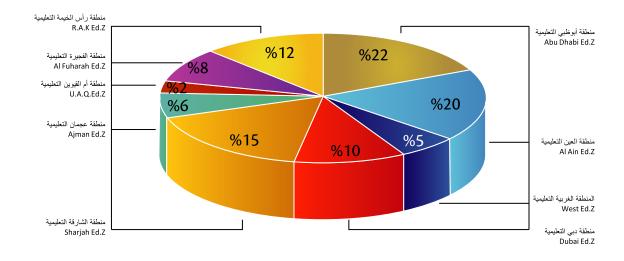

#### توزيع مدارس ( التعليم الخاص ) على المناطق التعليمية للعام الدراسي 2013/2012 م Distribution of Schools by Educational Zones ( Private Education ) for the Academic year 2012 / 2013

| ZONE                     | مــدارس Schools | المنطقة                    |
|--------------------------|-----------------|----------------------------|
| Abu Dhabi Edu. Zone      | 117             | منطقة أبوظبي التعليمية     |
| Al Ain Edu. Zone         | 57              | منطقة العين التعليمية      |
| Al Garbia Edu. Zone      | 11              | المنطقة الغربية التعليمية  |
| Total                    | 185             | المجموع                    |
| Dubai Edu. Zone          | 148             | منطقة دبي التعليمية        |
| Sharjah Edu. Zone        | 91              | منطقة الشارقة التعليمية    |
| Ajman Edu. Zone          | 23              | منطقة عجمان التعليمية      |
| Umm Al Quwain Edu. Zone  | 5               | منطقة أم القيوين التعليمية |
| Al Fujairah Edu. Zone    | 12              | منطقة الفجيرة التعليمية    |
| Ras Al Khaimah Edu. Zone | 25              | منطقة رأس الخيمة التعليمية |
| Total                    | 304             | المجموع                    |
| Grand Total              | 489             | إجمالي الدولة              |

#### توزيع مدارس ( التعليم الخاص ) على المناطق التعليمية للعام الدراسي 2013/2012 م Distribution of Schools by Educational Zones ( Private Education ) for the Academic year 2012 / 2013