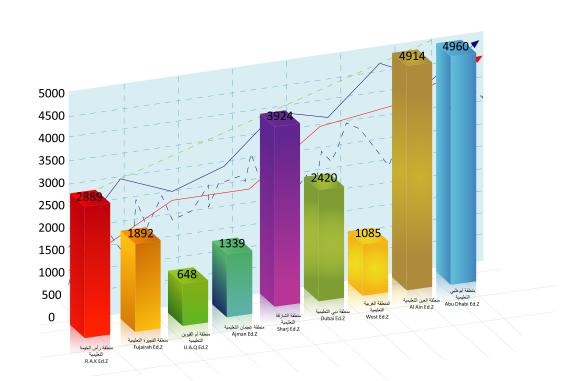

#### توزيع الهيئة التعليمية على المناطق التعليمية (تعليم حكومي) للعام الدراسي 2013/2012 م Distribution of Eductional Staff by Educational Zones ( Public Eduction ) for the Academic year 2012 / 2013

| STAGE                    |                |                                | Eductiona         | ية Staff             | قيئة تعليه                | 1                        |                              | المرحلة _                  |  |
|--------------------------|----------------|--------------------------------|-------------------|----------------------|---------------------------|--------------------------|------------------------------|----------------------------|--|
| ZONE                     | مجموع<br>Total | متعددة المراحل<br>Multi Cycles | ديني<br>Religious | الثانوي<br>Secondary | الحلقة الثانية<br>Cycle 2 | الحلقة الأولى<br>Cycle 1 | رياض الأطفال<br>kindergarten | المنطقة                    |  |
| Abu Dhabi Edu. Zone      | 4960           | 547                            |                   | 1039                 | 1132                      | 1552                     | 690                          | منطقة أبوظبي التعليمية     |  |
| Al Ain Edu. Zone         | 4914           | 1,518                          |                   | 651                  | 812                       | 1365                     | 568                          | منطقة العين التعليمية      |  |
| Al Garbia Edu. Zone      | 1085           | 616                            |                   | 15                   | 12                        | 331                      | 111                          | المنطقة الغربية التعليمية  |  |
| Total                    | 10959          | 2681                           |                   | 1705                 | 1956                      | 3248                     | 1369                         | المجموع                    |  |
| Dubai Edu. Zone          | 2420           | 634                            | 34                | 470                  | 451                       | 709                      | 122                          | منطقة دبي التعليمية        |  |
| Sharjah Edu. Zone        | 3924           | 949                            |                   | 793                  | 772                       | 1143                     | 267                          | منطقة الشارقة التعليمية    |  |
| Ajman Edu. Zone          | 1339           | 291                            | 45                | 290                  | 275                       | 333                      | 105                          | منطقة عجمان التعليمية      |  |
| Umm Al Quwain Edu. Zone  | 648            | 153                            |                   | 117                  | 119                       | 209                      | 50                           | منطقة أم القيوين التعليمية |  |
| Al Fujairah Edu. Zone    | 1892           | 623                            |                   | 295                  | 310                       | 483                      | 181                          | منطقة الفجيرة التعليمية    |  |
| Ras Al Khaimah Edu. Zone | 2889           | 959                            |                   | 512                  | 479                       | 729                      | 210                          | منطقة رأس الخيمة التعليمية |  |
| Total                    | 13112          | 3609                           | 79                | 2477                 | 2406                      | 3606                     | 935                          | المجموع                    |  |
| Grand Total              | 24071          | 6290                           | 79                | 4182                 | 4362                      | 6854                     | 2304                         | إجمالي الدولة              |  |

#### توزيع الهيئة التعليمية على المناطق التعليمية (تعليم حكومي) للعام الدراسي 2013/2012 م Distribution of Eductional Staff by Educational Zones ( Public Eduction ) for the Academic year 2012 / 2013

توزيع الهيئة الإدارية و الإرشادية على المناطق التعليمية ( تعليم حكومي ) للعام الدراسي 2013/2012 م Distribution of Administrative and Counceling Staff by Educational Zones ( Public Eduction ) for the Academic year 2012 / 2013