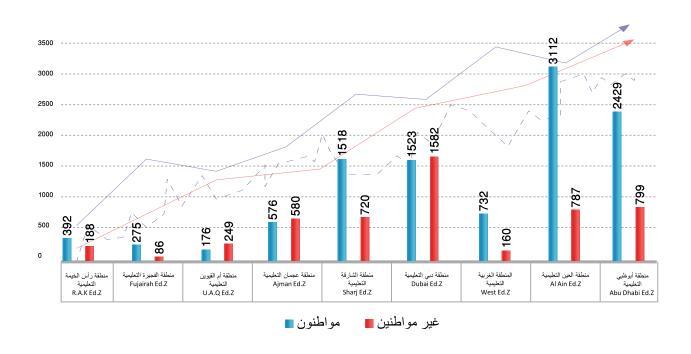

# توزيع تعليم الكبارعلى المناطق التعليمية للعام الدراسي 2013/2012 م Distribution of Adult Education by Educational Zones for the Academic year 2012 / 2013

|                          | تعليم المنازل Home_E    |                                         |                      |                                         |                      |                                         |                      |                                                 |                  |                            |
|--------------------------|-------------------------|-----------------------------------------|----------------------|-----------------------------------------|----------------------|-----------------------------------------|----------------------|-------------------------------------------------|------------------|----------------------------|
| DATA                     |                         | Students طلبة                           |                      |                                         |                      |                                         |                      |                                                 | البيان           |                            |
|                          |                         |                                         |                      | Female                                  |                      | Male                                    | ذكور                 | علمو<br>trat<br>ers                             | d<br>Srs         |                            |
| STAGE                    | الإجمالي<br>Grand Total | غير <i>م</i> واطن<br>Non<br>Nationality | مواطن<br>Nationality | غير <i>م</i> واطن<br>Non<br>Nationality | مواطن<br>Nationality | غير <i>م</i> واطن<br>Non<br>Nationality | مواطن<br>Nationality | معلمون واداریون<br>& Administration<br>Teachers | مراکز<br>Centers | المرحلة                    |
| Abu Dhabi Edu. Zone      | 3228                    | 799                                     | 2429                 | 529                                     | 1079                 | 270                                     | 1350                 | 98                                              | 11               | منطقة أبوظبي التعليمية     |
| Al Ain Edu. Zone         | 3899                    | 787                                     | 3112                 | 505                                     | 1272                 | 282                                     | 1840                 | 106                                             | 12               | منطقة العين التعليمية      |
| Al Garbia Edu. Zone      | 892                     | 160                                     | 732                  | 97                                      | 269                  | 63                                      | 463                  | 96                                              | 10               | المنطقة الغربية التعليمية  |
| Total                    | 8019                    | 1746                                    | 6273                 | 1131                                    | 2620                 | 615                                     | 3653                 | 300                                             | 33               | المجموع                    |
| Dubai Edu. Zone          | 3105                    | 1582                                    | 1523                 | 854                                     | 584                  | 728                                     | 939                  | 210                                             | 14               | منطقة دبي التعليمية        |
| Sharjah Edu. Zone        | 2238                    | 720                                     | 1518                 | 377                                     | 327                  | 343                                     | 1191                 | 264                                             | 14               | منطقة الشارقة التعليمية    |
| Ajman Edu. Zone          | 1156                    | 580                                     | 576                  | 427                                     | 223                  | 153                                     | 353                  | 41                                              | 3                | منطقة عجمان التعليمية      |
| Umm Al Quwain Edu. Zone  | 425                     | 249                                     | 176                  | 135                                     | 81                   | 114                                     | 95                   | 36                                              | 4                | منطقة أم القيوين التعليمية |
| Al Fujairah Edu. Zone    | 361                     | 86                                      | 275                  | 72                                      | 127                  | 14                                      | 148                  | 78                                              | 3                | منطقة الفجيرة التعليمية    |
| Ras Al Khaimah Edu. Zone | 580                     | 188                                     | 392                  | 159                                     | 147                  | 29                                      | 245                  | 64                                              | 4                | منطقة رأس الخيمة التعليمية |
| Total                    | 7865                    | 3405                                    | 4460                 | 2024                                    | 1489                 | 1381                                    | 2971                 | 693                                             | 42               | المجموع                    |
| Grand Total              | 15884                   | 5151                                    | 10733                | 3155                                    | 4109                 | 1996                                    | 6624                 | 993                                             | 75               | إجمالي الدولة              |

#### توزيع تعليم الكبارعلى المناطق التعليمية للعام الدراسي 2013/2012 م Distribution of Adult Education by Educational Zones for the Academic year 2012 / 2013