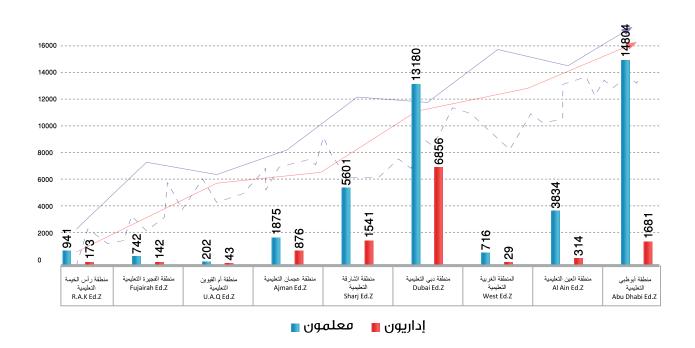

# توزيع معلمون وإداريون (التعليم الخاص) على المناطق التعليمية للعام الدراسي 2013/2012 م Distribution of Administration and Teachers by Educational Zones ( Private Education ) for the Academic year 2012 / 2013

| ZONE                     | معلمون Teachers | إداريون Administration | المنطقة                    |
|--------------------------|-----------------|------------------------|----------------------------|
| Abu Dhabi Edu. Zone      | 14804           | 1681                   | منطقة أبوظبي التعليمية     |
| Al Ain Edu. Zone         | 3834            | 314                    | منطقة العين التعليمية      |
| Al Garbia Edu. Zone      | 716             | 29                     | المنطقة الغربية التعليمية  |
| Total                    | 19354           | 2024                   | المجموع                    |
| Dubai Edu. Zone          | 13180           | 6856                   | منطقة دبي التعليمية        |
| Sharjah Edu. Zone        | 5601            | 1541                   | منطقة الشارقة التعليمية    |
| Ajman Edu. Zone          | 1875            | 876                    | منطقة عجمان التعليمية      |
| Umm Al Quwain Edu. Zone  | 202             | 43                     | منطقة أم القيوين التعليمية |
| Al Fujairah Edu. Zone    | 742             | 142                    | منطقة الفجيرة التعليمية    |
| Ras Al Khaimah Edu. Zone | 941             | 173                    | منطقة رأس الخيمة التعليمية |
| Total                    | 22541           | 9631                   | المجموع                    |
| Grand Total              | 41895           | 11655                  | إجمالي الدولة              |

#### توزيع معلمون وإداريون (التعليم الخاص) على المناطق التعليمية للعام الدراسي 2013/2012 م Distribution of Administration and Teachers by Educational Zones ( Private Education ) for the Academic year 2012 / 2013