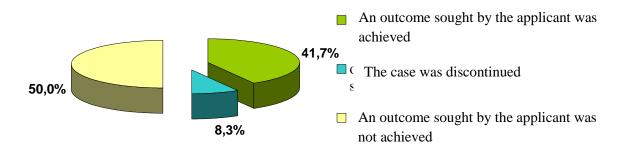

| 1      | 8.3   |
|                                                     | 6 | Discontinuation of the case by the<br>Defender (objective reasons)  | -      | -     |
|                                                     | 7 | Total (8+9+10)                                                      | 6      | 50.0  |
| A solution sought by the applicant was not achieved | 8 | Charges of the applicant not confirmed                              | 5      | 41.7  |
|                                                     | 9 | Aggregate request of the Defender not accepted                      | 1      | 8.3   |
| <b>`otal</b>                                        |   |                                                                     |        | 100.0 |

#### **Outcome of accepted cases**



#### Table 11:

In **2011**, a total of **1,033** cases were filed with the Human Rights Defender concerning discrimination, including **56** cases concerned gender-based discrimination (5.3%).

Sixty-eight cases were examined, including:

|                                                                                             |   | How the case was proceeded with                                                    | Number | %     |
|---------------------------------------------------------------------------------------------|---|------------------------------------------------------------------------------------|--------|-------|
| 1                                                                                           |   | 2