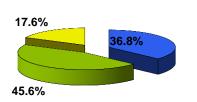

| 7 | application filed according to competence                                          | 2      | 2.9   |
| Oner                                                                                        | 8 | the applicant was requested to supplement the application                          | 7      | 10.3  |
|                                                                                             | 9 | not pursued **                                                                     | 3      | 4.4   |
| Fotal                                                                                       |   | 4                                                                                  | 68     | 100.0 |

#### Cases examined in 2011



- Accepted for proceeding
- Explanations were provided, the applicant was advised about the available remedies
- □ Other

Proceedings in 16 cases were completed, including:

| Outcome                                             | Outcome How the proceedings ended |                                                                     |   |       |
|-----------------------------------------------------|-----------------------------------|---------------------------------------------------------------------|---|-------|
| 1                                                   |                                   | 2                                                                   | 3 | 4     |
|                                                     | 1                                 | Total (2+3