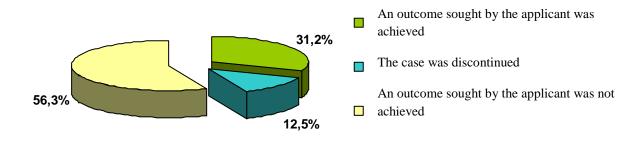

of the case by the Defender (objective reasons)     | 1 | 6.2   |
|                                                     | 7                                 | Total (8+9+10)                                                      | 9 | 56.3  |
| A solution sought by the applicant was not achieved | 8                                 | Charges of the applicant not confirmed                              | 7 | 43.8  |
|                                                     | 9                                 | Aggregate request of the Defender not accepted                      | 2 | 12.5  |
| Fotal                                               |                                   |                                                                     |   | 100.0 |

#### **Outcome of accepted cases**



#### Table 12:

In **2012**, a total of **1,960** cases were filed with the Human Rights Defender concerning discrimination, including **52** cases concerned gender-based discrimination (2.7%).

Sixty-one cases were examined, including:

|                                                                                             |   | How the case was proceeded with                                                    | Number | %     |
|---------------------------------------------------------------------------------------------|---|------------------------------------------------------------------------------------|--------|-------|
| 1                                                                                           |   | 2