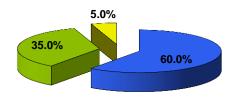

| 7 | motion was submitted according to competence                                       | -      | -     |
| ould                                                                                     | 8 | 8 the applicant was requested to supplement the application                        |        | -     |
|                                                                                          | 9 | not pursued **                                                                     | 1      | 5.0   |
| Total                                                                                    |   |                                                                                    | 20     | 100.0 |

#### Cases examined in 2010



- Accepted for proceeding
- Explanations were provided, the applicant was advised about the available remedies
- Other

Proceedings in 12 cases were completed, including:

| Outcome                                             |   | How the proceedings ended                                           | Number | %     |
|-----------------------------------------------------|---|---------------------------------------------------------------------|--------|-------|
| 1                                                   | 2 |                                                                     | 3      | 4     |
|                                                     | 1 | Total (2+3)                                                         | 5      | 41.7  |
| A solution sought by the applicant w