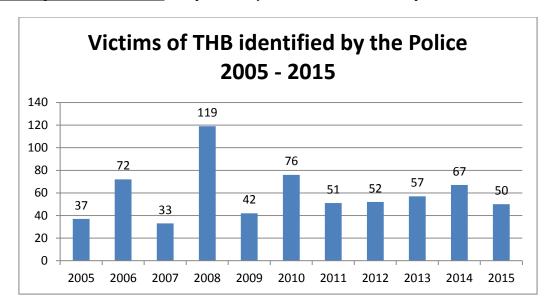

Number of persons identified by State authorities as victims of trafficking in persons sorted out by gender and age <a href="Source(s)">Source(s)</a> of the data provided in this table: Data provided by the Police of the Czech Republic.

By children is meant any person under 18 years of age.

|                                 | 2009 | 2010 | 2011 | 2012 | 2013 | 2014  | 2015   |
|---------------------------------|------|------|------|------|------|-------|--------|
| Total<br>(children<br>+ adults) | 42   | 76** | 51   | 52   | 57   | 67*** | 50**** |
|                                 |      |      |      |      |      |       |        |
| Children – males                | 0    | 3    | 0    | 18   | 31   | 0     | 8      |
| Children – females              | 9    | 14   | 28   | 10   | 13   | 9     | 6      |
| Total no. of children           | 9    | 17   | 28   | 28   | 44   | 9     | 14     |
|                                 |      |      |      |      |      |       |        |
| Adult males                     | 0    | 1    | 4    | 0    | 9    | 3     | 18     |
| Adult females                   | 17   | 41   | 19   | 24   | 4    | 8     | 9      |
| Total no. of adults             | 33*  | 42   | 23   | 24   | 13   | 11    | 27     |