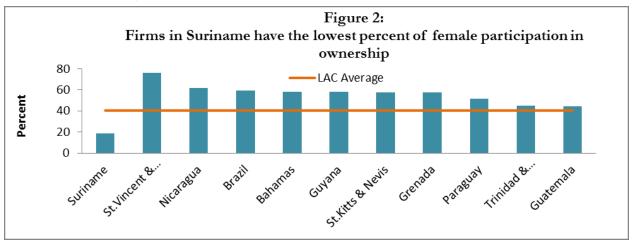

#### Table 7.13 Female participation in ownership of Surinamese firms, 2010

|                                                               | Suriname | Latin America<br>and the<br>Caribbean | Low middle<br>Income |
|---------------------------------------------------------------|----------|---------------------------------------|----------------------|
| Age                                                           | 21.3     | 20.3                                  | 16.0                 |
| Percent of firms formally registered when starting operations | 98.3     | 86.8                                  | 84.5                 |
| Private domestic ownership                                    | 96.3     | 89.3                                  | 86.7                 |
| Private foreign ownership (%)                                 | 3.7      | 8.9                                   | 9.7                  |
| Government/state ownership                                    | 0.0      | 0.1                                   | 0.5                  |
| Percent of firms with female participation in ownership       | 18.3     | 40.4                                  | 37.4                 |
| Percent of firms with female in top management position       | 15.0     | 20.8                                  | 20.6                 |
| Average number of temporary workers                           | 2.1      | 5.1                                   | 8.0                  |
| Average number of permanent, full-time workers                | 28.5     | 44.8                                  | 47.1                 |
| Percent of full-time female workers                           | 34.1     | 37.9                                  | 32.9                 |

Source: Suriname Enterprise Survey, Compete Caribbean Bulletin, 2011

| Table 8.1 Ambassadors and consuls from 2005-2012, by sex |
|----------------------------------------------------------|
|----------------------------------------------------------|