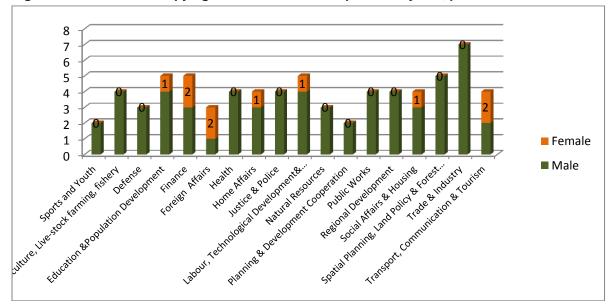

# Table 7.5 Number of women and men occupying high public positions since the 2010 general elections, regardless of their parliamentary term

| Election period | President | Vice-President | Minister            | Member of<br>Parliament |
|-----------------|-----------|----------------|---------------------|-------------------------|
| 2010-2014       | Male      | Male           | 27 male<br>4 female | 44 male<br>7 female     |