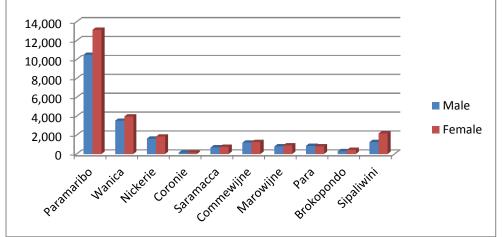

#### Table 11.2 - Employed population by occupation and sex, age group 15 – 64

|    |                                                           | Censu  | s 2004 | Cens   | us 2012 |
|----|-----------------------------------------------------------|--------|--------|--------|---------|
|    | Occupation                                                | Female | Male   | Female | Male    |
| 1  | Legislators, senior officers and managers                 | 7%     | 9%     | 7%     | 5%      |
| 2  | Professionals (scientific)                                | 18%    | 4%     | 16%    | 4%      |
| 3  | Technicians and associate professionals, and armed forces | 9%     | 8%     | 8%     | 7%      |
| 4  | Administrative occupations (clerks)                       | 22%    | 6%     | 16%    | 5%      |
|    | Total of 1-4                                              | 56%    | 27%    | 47%    | 21%     |
| 5  | Service workers and shop and<br>market sales workers      | 17%    | 15%    | 23%    | 17%     |
| 6  | Skilled agricultural and fishery Workers                  | 0%     | 5%     | 3%     | 7%      |
| 7  | Craft and related trade workers                           | 1%     | 21%    | 2%     | 19%     |
| 8  | Plant and machine operators                               | 1%     | 11%    | 1%     | 11%     |
| Э  | Elementary occupations                                    | 20%    | 18%    | 18%    | 19%     |
|    | Total of 5-9                                              | 40%    | 70%    | 48%    | 73%     |
| 10 | Unknown                                                   | 3%     | 3%     | 6%     | 6%      |
|    | Total                                                     | 100%   | 100%   | 100%   | 100%    |

Source: Calculations based on data from the General Bureau for Statistics