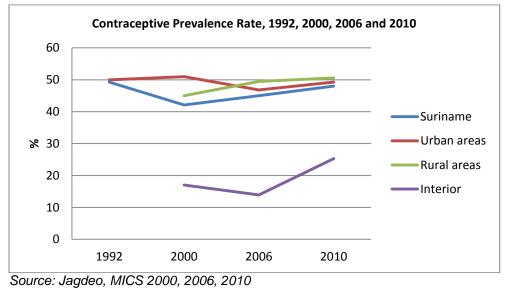

# Figure 7.1 Proportion of elected seats in parliament by sex from 1987-2010

Source: National Assembly of Suriname





Source: National Assembly of Suriname



Figure 7.2b Persons occupying a ministerial cabinet position by sex, period 2000-2015



Figure 7.3 Female participation in ownership of Surinamese firms compared to Latin American and Caribbean Countries, 2011

Source: Suriname Enterprise Survey, Compete Caribbean Bulletin, 2011



Figure 10.1 Granting of study finance 2009- 2014, by sex





Figure 11.2 Employed men and women as percentage of total male and female population age 15-64, 2004-2012.



Source: Based on data from the General Bureau for Statistics





Source: Census 2004 and census 2012





Maternal mortality rate (deaths/100,000 live births)

Source: Index Mundi



#### Figure 12.2 Contraceptive prevalence rate, 1992, 2000, 2006 and 2010

Figure 12.3 Incidence of cervical cancer in Suriname across South America



Source: Human Papillomavirus and Related Diseases, Summary Report 2014, HPV Information Center

Figure 12.4 Incidence of cervical cancer compared to other cancers in women of all ages in Suriname (in HPV Report 2014)



Source: Human Papillomavirus and related diseases, Summary Report 2014, HPV Information Center



Figure 12.5 HIV positives (HIV morbidity) number of people reported HIV positive, 1983-2012

#### Figure12.6 Health insurance coverage, 2004, 2012



Data source: General Bureau of Statistics, Census 2004 and 2012

Source: General Bureau of Statistics, Census 2004 and 2012



Figure 13.1 Senior citizens benefit by district and