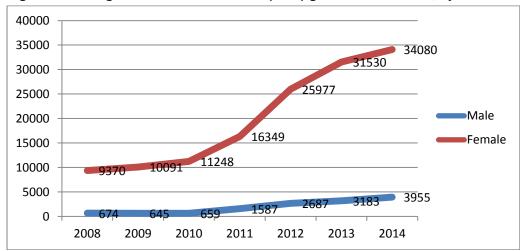

#### Table 11.3 Share of women in wage employment in the non-agriculture sector, 2004, 2012

| Share of women in wage employment in the non-agricultural sector | %    |
|------------------------------------------------------------------|------|
| 2004                                                             | 36.3 |
| 2012                                                             | 37.7 |

Source: 2004 Census and 2012 Census