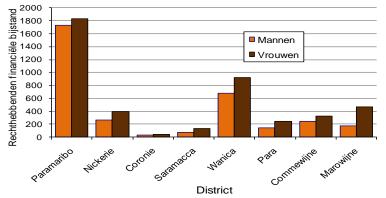

Source: Government of the Republic of Suriname. MDG Progress Report, 2014.

Table 7.7 Women's representation in District Councils and women chairs of localcouncils after thelast elections (2010)

| Electoral district | # Women district<br>councilors/<br>total elected | % Women district<br>councilors elected | # Women chairs/<br>total local councils |      |
|--------------------|--------------------------------------------------|----------------------------------------|-----------------------------------------|------|
| Paramaribo         | 11/21                                            | 52.4                                   | 7/12                                    | 58.3 |
| Wanica             | 5/21                                             | 23.8                                   | 2/7                                     | 28.6 |
| Nickerie           | 0/11                                             | 0                                      | 2/5                                     | 40.0 |
| Coronie            | 3/7                                              | 42.9                                   | 0/3                                     | 0    |
| Saramacca          | 3/8                                              | 37.5                                   | 1/6                                     | 16.7 |
| Commewijne         | 1/9                                              | 11.1                                   | 1/6                                     | 16.7 |
| Marowijne          | 4/9                                              | 44.4                                   | 0/6                                     | 0    |
| Para               | 1/9                                              | 11.1                                   | 3/5                                     | 60.0 |
| Brokopondo         | 1/9                                              | 11.1                                   | 2/6                                     | 33.3 |
| Sipaliwini         | 5/11                                             | 45.5                                   | 1/6                                     | 16.7 |
| Total              | 34/115                                           | 29.6                                   | 19/62                                   | 30.6 |