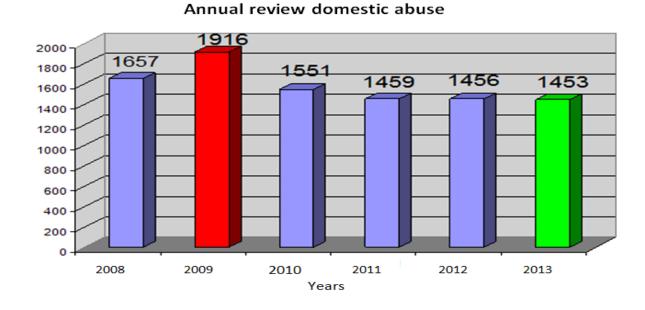

f Statistics, Census 2004 and 2012

Source: General Bureau of Statistics, Census 2004 and 2012



Figure 13.1 Senior citizens benefit by district and by sex, 2011

Source: AOV- Fund, Ministry of Social Welfare & Housing



Figure 13.2a Registered Child Allowance (AKB) grantees 2008-2014, by sex



Figure 13.2b Number of registered Child Allowance (AKB) grantees by district and sex, 2014

Figure 13.2c Percentage of registered Child Allowance (AKB) grantees by district and sex, 2014



Source: Ministry of Social Welfare & Housing





Source: AUSV/Ministry of Social Welfare & Housing

#### Figure 14.1 Electricity usage Suriname, 2012



Figure I: Electricity usage in Suriname in 2012

Source: Rapid assessment and gap analysis energy sector Suriname, R. Jharap (Independent Consultant), 2014



#### Figure 16.1 Domestic violence cases as treated by the police force, 2008-2013