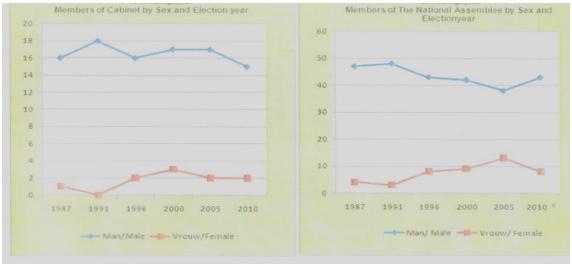

## **Statistical Appendix**

| Period | Designation of<br>Legislative Body | Male        | Female      | Total        |
|--------|------------------------------------|-------------|-------------|--------------|
| 1987   | The National Assembly              | 47<br>(92%) | 4<br>(8%)   | 51<br>(100%) |
| 1991   | The National Assembly              | 48<br>(94%) | 3<br>(6%)   | 51<br>(100%) |
| 1996   | The National Assembly              | 43<br>(84%) | 8<br>(16%)  | 51<br>(100%) |
| 2000   | The National Assembly              | 42<br>(82%) | 9<br>(18%)  | 51<br>(100%) |
| 2005   | The National Assembly              | 40<br>(78%) | 11<br>(22%) | 51<br>(100%) |
| 2010   | The National Assembly              | 46<br>(90%) | 5<br>(10%)  | 51<br>(100%) |

Source: National Assembly

| Election year | Parl<br>(and | Parliamentary leadership |    |   |    |   |     |
|---------------|--------------|--------------------------|----|---|----|---|-----|
|               | Male         | Female                   | %  | S | DS | С | DC  |
| 1987          | 47           | 4                        | 8  | М | М  | М | М   |
| 1991          | 48           | 3                        | 6  | М | М  | М | М   |
| 1996          | 43           | 8                        | 16 | F | М  | М | M/F |
| 2000          | 42           | 9                        | 21 | М | F  | М | F   |
| 2005          | 40           | 11                       | 25 | М | F  | F | F   |
| 2010          | 46           | 5                        | 10 | F | F  | F | F   |
| March. 2014   | 44           | 7                        | 14 | F | F  | F | F   |

Table 7.4 Appointed members of cabinet by sex, period 1987-2010

Source: The National Assembly/ Ministry of Home Affairs