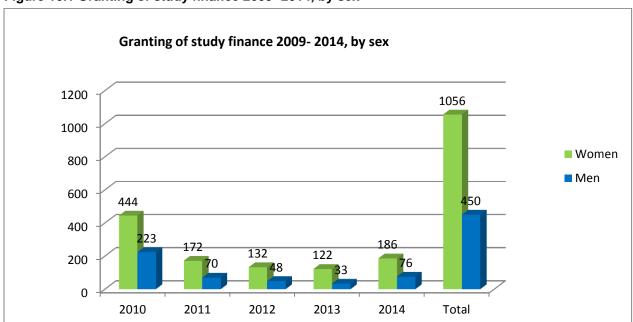

## Table 10.10a Granting of study finance 2009- 2014, by sex

| Year  | Women | Men   | Total  |
|-------|-------|-------|--------|
| 2010  | 444   | 223   | 667    |
|       | (67%) | (33%) | (100%) |
| 2011  | 172   | 70    | 242    |
|       | (71%) | (29%) | (100%) |
| 2012  | 132   | 48    | 180    |
|       | (73%) | (27%) | (100%) |
| 2013  | 122   | 33    | 155    |
|       | (79%) | (21%) | (100%) |
| 2014  | 186   | 76    | 262    |
|       | (71%) | (29%) | (100%) |
| Total | 1056  | 450   | 1506   |
|       | (70%) | (30%) | (100%) |