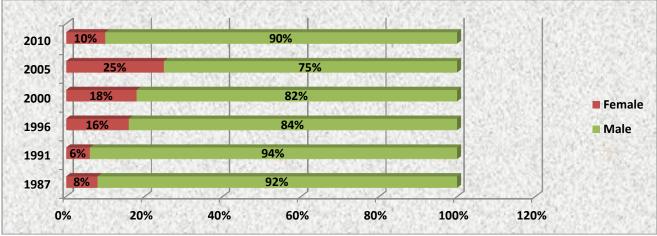

## **Statistical Appendix**

| Period | Designation of<br>Legislative Body | Male        | Female      | Total        |
|--------|------------------------------------|-------------|-------------|--------------|
| 1987   | The National Assembly              | 47<br>(92%) | 4<br>(8%)   | 51<br>(100%) |
| 1991   | The National Assembly              | 48<br>(94%) | 3<br>(6%)   | 51<br>(100%) |
| 1996   | The National Assembly              | 43<br>(84%) | 8<br>(16%)  | 51<br>(100%) |
| 2000   | The National Assembly              | 42<br>(82%) | 9<br>(18%)  | 51<br>(100%) |
| 2005   | The National Assembly              | 40<br>(78%) | 11<br>(22%) | 51<br>(100%) |
| 2010   | The National Assembly              | 46<br>(90%) | 5<br>(10%)  | 51<br>(100%) |

Source: National Assembly

| Election year | Parl<br>(and | Parliamentary leadership |    |   |    |   |     |
|---------------|--------------|--------------------------|----|---|----|---|-----|
|               | Male         | Female                   | %  | S | DS | С | DC  |
| 1987          | 47           | 4                        | 8  | М | М  | М | М   |
| 1991          | 48           | 3                        | 6  | М | М  | М | М   |
| 1996          | 43           | 8                        | 16 | F | М  | М | M/F |
| 2000          | 42           | 9                        | 21 | М | F  | М | F   |
| 2005          | 40           | 11                       | 25 | М | F  | F | F   |
| 2010          | 46           | 5                        | 10 | F | F  | F | F   |
| March. 2014   | 44           | 7                        | 14 | F | F  | F | F   |