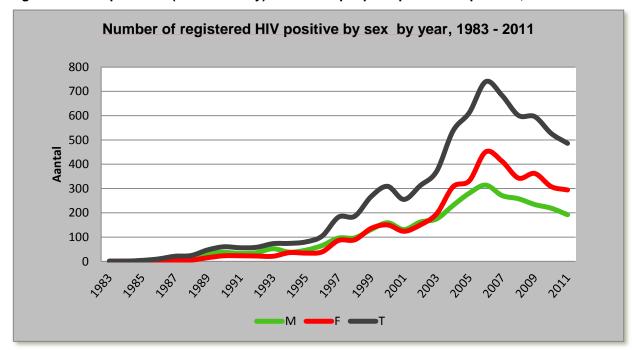

study finance 2009- 2014, by sex





Figure 11.2 Employed men and women as percentage of total male and female population age 15-64, 2004-2012.



Source: Based on data from the General Bureau for Statistics





Source: Census 2004 and census 2012





Maternal mortality rate (deaths/100,000 live births)

Source: Index Mundi



#### Figure 12.2 Contraceptive prevalence rate, 1992, 2000, 2006 and 2010

Figure 12.3 Incidence of cervical cancer in Suriname across South America



Source: Human Papillomavirus and Related Diseases, Summary Report 2014, HPV Information Center

Figure 12.4 Incidence of cervical cancer compared to other cancers in women of all ages in Suriname (in HPV Report 2014)



Source: Human Papillomavirus and related diseases, Summary Report 2014, HPV Information Center



Figure 12.5 HIV positives (HIV morbidity) number of people reported HIV positive, 1983-2012

#### Figure12.6 Health insurance coverage, 2004, 2012



Data source: General Bureau of Statistics, Census 2004 and 2012

Source: General Bureau of Statistics, Census 2004 and 2012



Figure 13.1 Senior citizens benefit by district and by sex, 2011

Source: AOV- Fund, Ministry of Social Welfare & Housing



Figure 13.2a Registered Child Allowance (AKB) grantees 2008-2014, by sex



Figure 13.2b Number of registered Child Allowance (AKB) grantees by district and sex, 2014

Figure 13.2c Percentage of registered Child Allowance (AKB) grantees by district and sex, 2014



Source: Ministry of Social Welfare & Housing





Source: AUSV/Ministry of Social Welfare & Housing

#### Figure 14.1 Electricity