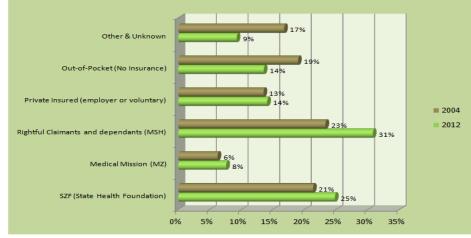

|     | 2010                                             |                                                                                                                                                                                                                              |                                                                                                                                                                                                                      | 2012                                                                                                                                                                                                                                                                                                                                                                                                                                           |                                                                                                                                                                                                                                                                                                                                                                                                                                                                                                                                                                          | 2011                                                                                    |                                                                                                                                                                                                                                                                                                                                                                                                                                                                                                                                                                                                                                                                                                                                                                                                                                                                   |                                                                                                                                                                                                                                                                                                                                                                                                                                                                                                                                                                                                                                                                                                                                                                                                                                                                                                                                                                         | 2013                                                                                                                           |                                                                                                                                                                                                                                                                                                                                                                                                                                                                                                                                                                                                                                                                                                                                                                                                                                                                                                                                                                                                                                                                        |                                                                                                                                                          | 2014                                                                                                                                                                   |                                                                                                                                                                                                                           |                                                                                                                                                                                                                                                         |
|-----|--------------------------------------------------|------------------------------------------------------------------------------------------------------------------------------------------------------------------------------------------------------------------------------|----------------------------------------------------------------------------------------------------------------------------------------------------------------------------------------------------------------------|------------------------------------------------------------------------------------------------------------------------------------------------------------------------------------------------------------------------------------------------------------------------------------------------------------------------------------------------------------------------------------------------------------------------------------------------|--------------------------------------------------------------------------------------------------------------------------------------------------------------------------------------------------------------------------------------------------------------------------------------------------------------------------------------------------------------------------------------------------------------------------------------------------------------------------------------------------------------------------------------------------------------------------|-----------------------------------------------------------------------------------------|-------------------------------------------------------------------------------------------------------------------------------------------------------------------------------------------------------------------------------------------------------------------------------------------------------------------------------------------------------------------------------------------------------------------------------------------------------------------------------------------------------------------------------------------------------------------------------------------------------------------------------------------------------------------------------------------------------------------------------------------------------------------------------------------------------------------------------------------------------------------|-------------------------------------------------------------------------------------------------------------------------------------------------------------------------------------------------------------------------------------------------------------------------------------------------------------------------------------------------------------------------------------------------------------------------------------------------------------------------------------------------------------------------------------------------------------------------------------------------------------------------------------------------------------------------------------------------------------------------------------------------------------------------------------------------------------------------------------------------------------------------------------------------------------------------------------------------------------------------|--------------------------------------------------------------------------------------------------------------------------------|------------------------------------------------------------------------------------------------------------------------------------------------------------------------------------------------------------------------------------------------------------------------------------------------------------------------------------------------------------------------------------------------------------------------------------------------------------------------------------------------------------------------------------------------------------------------------------------------------------------------------------------------------------------------------------------------------------------------------------------------------------------------------------------------------------------------------------------------------------------------------------------------------------------------------------------------------------------------------------------------------------------------------------------------------------------------|----------------------------------------------------------------------------------------------------------------------------------------------------------|------------------------------------------------------------------------------------------------------------------------------------------------------------------------|---------------------------------------------------------------------------------------------------------------------------------------------------------------------------------------------------------------------------|---------------------------------------------------------------------------------------------------------------------------------------------------------------------------------------------------------------------------------------------------------|
| F   | М                                                | Т                                                                                                                                                                                                                            | F                                                                                                                                                                                                                    | Μ                                                                                                                                                                                                                                                                                                                                                                                                                                              | Т                                                                                                                                                                                                                                                                                                                                                                                                                                                                                                                                                                        | F                                                                                       | М                                                                                                                                                                                                                                                                                                                                                                                                                                                                                                                                                                                                                                                                                                                                                                                                                                                                 | Т                                                                                                                                                                                                                                                                                                                                                                                                                                                                                                                                                                                                                                                                                                                                                                                                                                                                                                                                                                       | F                                                                                                                              | Μ                                                                                                                                                                                                                                                                                                                                                                                                                                                                                                                                                                                                                                                                                                                                                                                                                                                                                                                                                                                                                                                                      | Т                                                                                                                                                        | F                                                                                                                                                                      | М                                                                                                                                                                                                                         | Т                                                                                                                                                                                                                                                       |
| 296 | 146                                              | 442                                                                                                                                                                                                                          | 79                                                                                                                                                                                                                   | 27                                                                                                                                                                                                                                                                                                                                                                                                                                             | 106                                                                                                                                                                                                                                                                                                                                                                                                                                                                                                                                                                      | 116                                                                                     | 47                                                                                                                                                                                                                                                                                                                                                                                                                                                                                                                                                                                                                                                                                                                                                                                                                                                                | 163                                                                                                                                                                                                                                                                                                                                                                                                                                                                                                                                                                                                                                                                                                                                                                                                                                                                                                                                                                     | 80                                                                                                                             | 18                                                                                                                                                                                                                                                                                                                                                                                                                                                                                                                                                                                                                                                                                                                                                                                                                                                                                                                                                                                                                                                                     | 98                                                                                                                                                       | 101                                                                                                                                                                    | 44                                                                                                                                                                                                                        | 145                                                                                                                                                                                                                                                     |
| 82  | 50                                               | 132                                                                                                                                                                                                                          | 30                                                                                                                                                                                                                   | 11                                                                                                                                                                                                                                                                                                                                                                                                                                             | 41                                                                                                                                                                                                                                                                                                                                                                                                                                                                                                                                                                       | 36                                                                                      | 10                                                                                                                                                                                                                                                                                                                                                                                                                                                                                                                                                                                                                                                                                                                                                                                                                                                                | 46                                                                                                                                                                                                                                                                                                                                                                                                                                                                                                                                                                                                                                                                                                                                                                                                                                                                                                                                                                      | 14                                                                                                                             | 10                                                                                                                                                                                                                                                                                                                                                                                                                                                                                                                                                                                                                                                                                                                                                                                                                                                                                                                                                                                                                                                                     | 24                                                                                                                                                       | 57                                                                                                                                                                     | 12                                                                                                                                                                                                                        | 69                                                                                                                                                                                                                                                      |
| 24  | 6                                                | 30                                                                                                                                                                                                                           | 7                                                                                                                                                                                                                    | 2                                                                                                                                                                                                                                                                                                                                                                                                                                              | 9                                                                                                                                                                                                                                                                                                                                                                                                                                                                                                                                                                        | 4                                                                                       | 4                                                                                                                                                                                                                                                                                                                                                                                                                                                                                                                                                                                                                                                                                                                                                                                                                                                                 | 8                                                                                                                                                                                                                                                                                                                                                                                                                                                                                                                                                                                                                                                                                                                                                                                                                                                                                                                                                                       | 3                                                                                                                              | 1                                                                                                                                                                                                                                                                                                                                                                                                                                                                                                                                                                                                                                                                                                                                                                                                                                                                                                                                                                                                                                                                      | 4                                                                                                                                                        | 7                                                                                                                                                                      | 3                                                                                                                                                                                                                         | 10                                                                                                                                                                                                                                                      |
| 10  | 2                                                | 12                                                                                                                                                                                                                           | 8                                                                                                                                                                                                                    | 2                                                                                                                                                                                                                                                                                                                                                                                                                                              | 10                                                                                                                                                                                                                                                                                                                                                                                                                                                                                                                                                                       | 2                                                                                       | 1                                                                                                                                                                                                                                                                                                                                                                                                                                                                                                                                                                                                                                                                                                                                                                                                                                                                 | 3                                                                                                                                                                                                                                                                                                                                                                                                                                                                                                                                                                                                                                                                                                                                                                                                                                                                                                                                                                       | 4                                                                                                                              | 0                                                                                                                                                                                                                                                                                                                                                                                                                                                                                                                                                                                                                                                                                                                                                                                                                                                                                                                                                                                                                                                                      | 4                                                                                                                                                        | 4                                                                                                                                                                      | 8                                                                                                                                                                                                                         | 12                                                                                                                                                                                                                                                      |
| 15  | 14                                               | 29                                                                                                                                                                                                                           | 7                                                                                                                                                                                                                    | 2                                                                                                                                                                                                                                                                                                                                                                                                                                              | 9                                                                                                                                                                                                                                                                                                                                                                                                                                                                                                                                                                        | 6                                                                                       | 4                                                                                                                                                                                                                                                                                                                                                                                                                                                                                                                                                                                                                                                                                                                                                                                                                                                                 | 10                                                                                                                                                                                                                                                                                                                                                                                                                                                                                                                                                                                                                                                                                                                                                                                                                                                                                                                                                                      | 12                                                                                                                             | 2                                                                                                                                                                                                                                                                                                                                                                                                                                                                                                                                                                                                                                                                                                                                                                                                                                                                                                                                                                                                                                                                      | 14                                                                                                                                                       | 11                                                                                                                                                                     | 4                                                                                                                                                                                                                         | 15                                                                                                                                                                                                                                                      |
| 0   | 0                                                | 0                                                                                                                                                                                                                            | 0                                                                                                                                                                                                                    | 1                                                                                                                                                                                                                                                                                                                                                                                                                                              | 1                                                                                                                                                                                                                                                                                                                                                                                                                                                                                                                                                                        | 1                                                                                       | 0                                                                                                                                                                                                                                                                                                                                                                                                                                                                                                                                                                                                                                                                                                                                                                                                                                                                 | 1                                                                                                                                                                                                                                                                                                                                                                                                                                                                                                                                                                                                                                                                                                                                                                                                                                                                                                                                                                       | 1                                                                                                                              | 0                                                                                                                                                                                                                                                                                                                                                                                                                                                                                                                                                                                                                                                                                                                                                                                                                                                                                                                                                                                                                                                                      | 1                                                                                                                                                        | 0                                                                                                                                                                      | 1                                                                                                                                                                                                                         | 1                                                                                                                                                                                                                                                       |
| 16  | 5                                                | 21                                                                                                                                                                                                                           | 1                                                                                                                                                                                                                    | 2                                                                                                                                                                                                                                                                                                                                                                                                                                              | 3                                                                                                                                                                                                                                                                                                                                                                                                                                                                                                                                                                        | 6                                                                                       | 3                                                                                                                                                                                                                                                                                                                                                                                                                                                                                                                                                                                                                                                                                                                                                                                                                                                                 | 9                                                                                                                                                                                                                                                                                                                                                                                                                                                                                                                                                                                                                                                                                                                                                                                                                                                                                                                                                                       | 7                                                                                                                              | 1                                                                                                                                                                                                                                                                                                                                                                                                                                                                                                                                                                                                                                                                                                                                                                                                                                                                                                                                                                                                                                                                      | 8                                                                                                                                                        | 5                                                                                                                                                                      | 2                                                                                                                                                                                                                         | 7                                                                                                                                                                                                                                                       |
| 1   | 0                                                | 1                                                                                                                                                                                                                            | 0                                                                                                                                                                                                                    | 0                                                                                                                                                                                                                                                                                                                                                                                                                                              | 0                                                                                                                                                                                                                                                                                                                                                                                                                                                                                                                                                                        | 1                                                                                       | 1                                                                                                                                                                                                                                                                                                                                                                                                                                                                                                                                                                                                                                                                                                                                                                                                                                                                 | 2                                                                                                                                                                                                                                                                                                                                                                                                                                                                                                                                                                                                                                                                                                                                                                                                                                                                                                                                                                       | 0                                                                                                                              | 0                                                                                                                                                                                                                                                                                                                                                                                                                                                                                                                                                                                                                                                                                                                                                                                                                                                                                                                                                                                                                                                                      | 0                                                                                                                                                        | 1                                                                                                                                                                      | 1                                                                                                                                                                                                                         | 2                                                                                                                                                                                                                                                       |
| 0   | 0                                                | 0                                                                                                                                                                                                                            | 0                                                                                                                                                                                                                    | 1                                                                                                                                                                                                                                                                                                                                                                                                                                              | 1                                                                                                                                                                                                                                                                                                                                                                                                                                                                                                                                                                        | 0                                                                                       | 0                                                                                                                                                                                                                                                                                                                                                                                                                                                                                                                                                                                                                                                                                                                                                                                                                                                                 | 0                                                                                                                                                                                                                                                                                                                                                                                                                                                                                                                                                                                                                                                                                                                                                                                                                                                                                                                                                                       | 1                                                                                                                              | 1                                                                                                                                                                                                                                                                                                                                                                                                                                                                                                                                                                                                                                                                                                                                                                                                                                                                                                                                                                                                                                                                      | 2                                                                                                                                                        | 0                                                                                                                                                                      | 1                                                                                                                                                                                                                         | 1                                                                                                                                                                                                                                                       |
| 444 | 223                                              | 667                                                                                                                                                                                                                          | 132                                                                                                                                                                                                                  | 48                                                                                                                                                                                                                                                                                                                                                                                                                                             | 180                                                                                                                                                                                                                                                                                                                                                                                                                                                                                                                                                                      | 172                                                                                     | 70                                                                                                                                                                                                                                                                                                                                                                                                                                                                                                                                                                                                                                                                                                                                                                                                                                                                | 242                                                                                                                                                                                                                                                                                                                                                                                                                                                                                                                                                                                                                                                                                                                                                                                                                                                                                                                                                                     | 122                                                                                                                            | 33                                                                                                                                                                                                                                                                                                                                                                                                                                                                                                                                                                                                                                                                                                                                                                                                                                                                                                                                                                                                                                                                     | 155                                                                                                                                                      | 186                                                                                                                                                                    | 76                                                                                                                                                                                                                        | 262                                                                                                                                                                                                                                                     |
|     | 296<br>82<br>24<br>10<br>15<br>0<br>16<br>1<br>0 | F         M           296         146           82         50           24         6           10         2           15         14           0         0           16         5           1         0           0         0 | F     M     T       296     146     442       82     50     132       24     6     30       10     2     12       15     14     29       0     0     0       16     5     21       1     0     1       0     0     0 | F         M         T         F           296         146         442         79           82         50         132         30           24         6         30         7           10         2         12         8           15         14         29         7           0         0         0         0           16         5         21         1           1         0         1         0           0         0         0         0 | F         M         T         F         M           296         146         442         79         27           82         50         132         30         11           24         6         30         7         2           10         2         12         8         2           15         14         29         7         2           0         0         0         1         1           16         5         21         1         2           1         0         1         0         0         0           0         0         1         0         1         2 | FMTFMT296146442792710682501323011412463072910212821015142972900011165211231010011101111 | F         M         T         F         M         T         F           296         146         442         79         27         106         116           82         50         132         30         11         41         36           24         6         30         7         2         9         4           10         2         12         8         2         10         2           15         14         29         7         2         9         6           0         0         0         1         1         1         1           16         5         21         1         2         3         6           1         0         1         0         0         0         1         1           16         5         21         1         2         3         6           1         0         1         0         0         0         1         1 | F         M         T         F         M         T         F         M           296         146         442         79         27         106         116         47           82         50         132         30         11         41         36         10           24         6         30         7         2         9         4         4           10         2         12         8         2         10         2         1           15         14         29         7         2         9         6         4           0         0         0         1         1         1         0           16         5         21         1         2         3         6         3           1         0         1         0         0         0         1         1         0           16         5         21         1         2         3         6         3           1         0         1         0         0         1         1         0         0 | FMTFMTFMT296146442792710611647163825013230114136104624630729448102128210213151429729641000011101165521123639101000112000110000 | F         M         T         F         M         T         F         M         T         F         M         T         F         M         T         F         M         T         F         M         T         F         M         T         F         M         T         F         M         T         F         M         T         F         M         T         F           296         146         442         79         27         106         116         47         163         80           82         50         132         30         11         41         36         10         46         14           24         6         30         7         2         9         4         4         8         3           10         2         12         8         2         10         2         1         3         4           15         14         29         7         2         9         6         4         10         12           0         0         0         1         1         1         0         1         1         1         1         1 | FMTFMTFMTFM296146442792710611647163801882501323011413610461410246307294483110212821021340151429729641012200011101101655211236397110100011200000111011111 | FMTFMTFMTFMT2961464427927106116471638018988250132301141361046141024246307294483141021282102134041514297296410122140001110110111655211236397181010001120000001100011213 | FMTFMTFMTFMTF296146442792710611647163801898101825013230114136104614102457246307294483147102128210213404415142972964101221411000111011011016521123639718510100011200100011011200116521123639718510100011200010001101120001 | FMTFMTFMTFMTFMTFM29614644279271061164716380189810144825013230114136104614102457122463072944831473102128210213404481021282102134044810142972964101221411400011101122141141652112363971852101101120011116521123639718521011000011200011165211110000011201 |

Source: Study Finance Fund Suriname

Table 11.1 Growth rate of employed population by occupation and gender 2004-2012

| Occupational group                                        | Female | Male | Total |
|-----------------------------------------------------------|--------|------|-------|
| Legislators, senior officers and managers                 | 35%    | -16% | 1%    |
| Professionals (Scientific)                                | 20%    | 49%  | 28%   |
| Technicians and associate professionals, and armed forces | 19%    | 24%  | 22%   |
| Administrative occupations (clerks)                       | -5%    | 3%   | -2%   |
| Service workers and shop and market sales workers         | 78%    | 58%  | 67%   |
| Skilled agricultural and fishery workers                  | 896%   | 114% | 160%  |
| Craft and related trade workers                           | 150%   | 35%  | 39%   |
| Plant and machine operators                               | 21%    | 42%  | 41%   |
| Elementary occupations                                    | 20%    | 45%  | 35%   |
| Unknown                                                   | 117%   | 179% | 154%  |
|                                                           | 35%    | 43%  | 40%   |

Source: Calculations based on data from the General Bureau for Statistics