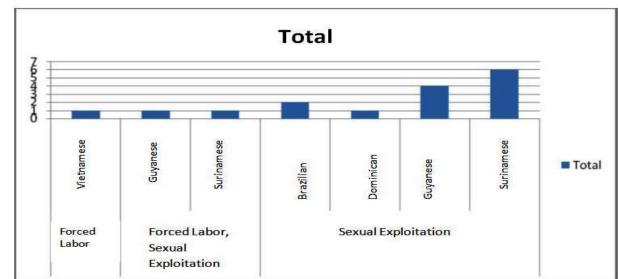

## **Statistical Appendix**

| Period | Designation of<br>Legislative Body | Male        | Female      | Total        |
|--------|------------------------------------|-------------|-------------|--------------|
| 1987   | The National Assembly              | 47<br>(92%) | 4<br>(8%)   | 51<br>(100%) |
| 1991   | The National Assembly              | 48<br>(94%) | 3<br>(6%)   | 51<br>(100%) |
| 1996   | The National Assembly              | 43<br>(84%) | 8<br>(16%)  | 51<br>(100%) |
| 2000   | The National Assembly              | 42<br>(82%) | 9<br>(18%)  | 51<br>(100%) |
| 2005   | The National Assembly              | 40<br>(78%) | 11<br>(22%) | 51<br>(100%) |
| 2010   | The National Assembly              | 46<br>(90%) | 5<br>(10%)  | 51<br>(100%) |

Source: National Assembly

| Election year | Parl<br>(and | Parliamentary leadership |    |   |    |   |     |
|---------------|--------------|--------------------------|----|---|----|---|-----|
|               | Male         | Female                   | %  | S | DS | С | DC  |
| 1987          | 47           | 4                        | 8  | М | М  | М | М   |
| 1991          | 48           | 3                        | 6  | М | М  | М | М   |
| 1996          | 43           | 8                        | 16 | F | М  | М | M/F |
| 2000          | 42           | 9                        | 21 | М | F  | М | F   |
| 2005          | 40           | 11                       | 25 | М | F  | F | F   |
| 2010          | 46           | 5                        | 10 | F | F  | F | F   |
| March. 2014   | 44           | 7                        | 14 | F | F  | F | F   |