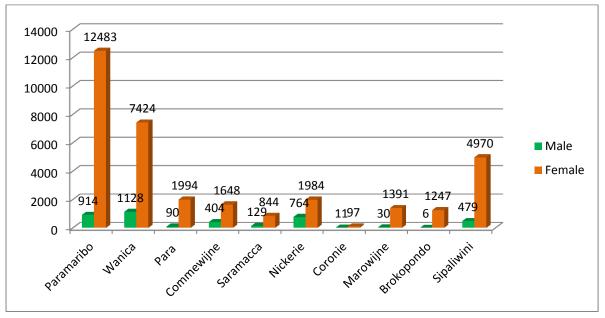

#### Table 11.4 Employed and unemployed population by gender 2004 and 2012

| Activity status                           | Num     | nber    | %    | ,<br>D |
|-------------------------------------------|---------|---------|------|--------|
| Activity status                           | 2004*   | 2012**  | 2004 | 2012   |
| Economically active population            | 173.112 | 209.741 |      |        |
| Total Employed                            | 156.687 | 188.229 | 91%  | 90%    |
| Female                                    | 54.768  | 69.484  | 35%  | 37%    |
| Male                                      | 101.919 | 118.745 | 65%  | 63%    |
| Total Unemployed                          | 16.425  | 21.512  | 9%   | 10%    |
| Female                                    | 8.717   | 12.986  | 53%  | 60%    |
| Male                                      | 7.708   | 8.526   | 47%  | 40%    |
| Unemployment rate (Strict ILO definition) | 9%      | 10%     |      |        |
| Female                                    | 5%      | 6%      |      |        |
| Male                                      | 4%      | 4%      |      |        |

\*Source: Selected gender statistics Suriname, General Bureau for Statistics, December 2005 \*\*Source: Resultaten Achtste Volks- en Woningtelling in Suriname, Volume II – Versie 2 (Eight National Census), General Bureau for Statistics, January 2014