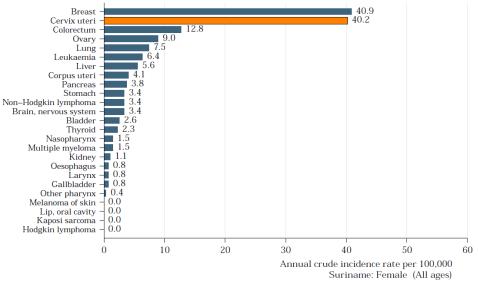

Source: Suriname Enterprise Survey, Compete Caribbean Bulletin, 2011



Figure 10.1 Granting of study finance 2009- 2014, by sex





Figure 11.2 Employed men and women as percentage of total male and female population age 15-64, 2004-2012.



Source: Based on data from the General Bureau for Statistics





Source: Census 2004 and census 2012





Maternal mortality rate (deaths/100,000 live births)

Source: Index Mundi



#### Figure 12.2 Contraceptive prevalence rate, 1992, 2000, 2006 and 2010

Figure 12.3 Incidence of cervical cancer in Suriname across South America



Source: Human Papillomavirus and Related Diseases, Summary Report 2014, HPV Information Center

Figure 12.4 Incidence of cervical cancer compared to other cancers in women of all ages in Suriname (in HPV Report 2014)



Source: Human Papillomavirus and related diseases, Summary Report 2014, HPV Information Center



Figure 12.5 HIV positives (HIV morbidity) number of people reported HIV positive, 1983-2012

#### Figure12.6 Health insurance coverage, 2004, 2012



Data source: General Bureau of Statistics, Census 2004 and 2012

Source: General Bureau of Statistics, Census 2004 and 2012



Figure 13.1 Senior citizens benefit by district and by sex, 2011

Source: AOV- Fund, Ministry of Social Welfare & Housing



Figure 13.2a Registered Child Allowance (AKB) grantees 2008-2014, by sex



Figure 13.2b Number of registered Child Allowance (AKB) grantees by district and sex, 2014

Figure 13.2c Percentage of registered Child Allowance (AKB) grantees by district and sex, 2014



Source: Ministry of Social Welfa