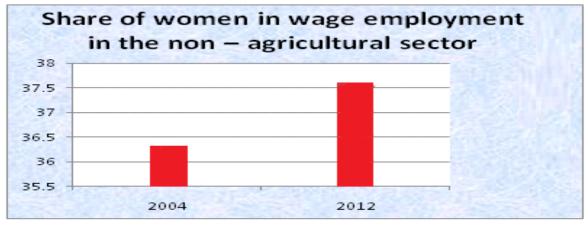

ases of human trafficking in Suriname, 2004-2013, by year and type of crime

Source: Public Prosecutor's Office



#### Figure 7.1 Proportion of elected seats in parliament by sex from 1987-2010

Source: National Assembly of Suriname





Source: National Assembly of Suriname



Figure 7.2b Persons occupying a ministerial cabinet position by sex, period 2000-2015



Figure 7.3 Female participation in ownership of Surinamese firms compared to Latin American and Caribbean Countries, 2011

Source: Suriname Enterprise Survey, Compete Caribbean Bulletin, 2011



Figure 10.1 Granting of study finance 2009- 2014, by sex





Figure 11.2 Employed men and women as percentage of total male and female population age 15-64, 2004-2012.



Source: Based on data from the General Bureau for Statistics





Source: Census 2004 and census 2012





Maternal mortality rate (deaths/100,000 live births)

Source: Index Mundi



#### Figure 12.2 Contraceptive prevalence rate, 1992, 2000, 2006 and 2010

Figure 12.3 Incidence of cervical cancer in Suriname across South America



Source: Human Papillomavirus and Related Diseases, Summary Report 2014, HPV Information Center

Figure 12.4 Incidence of cervical cancer compared to other cancers in women of all ages in Suriname (in HPV Report 2014)



Source: Human Papillomavirus and related diseases, Summary Report 2014, HPV Information Center



Figure 12.5 HIV positives (HIV morbidity) number of people reported HIV positive, 1983-2012

#### Figure12.6 Health insurance coverage, 2004, 2012



Data source: General Bureau of Statistics, Census 2004 and 2