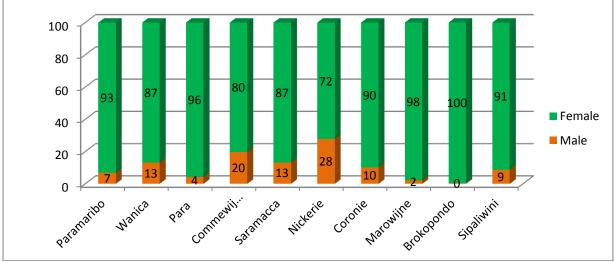

 Elections 2005 and 2010

| Electoral district |    |                                      | Candidate list ranking/<br>elected seats per party or<br>combination | Women<br>elected 2010            | Candidate list ranking/<br>elected seats per party or<br>combination |
|--------------------|----|--------------------------------------|----------------------------------------------------------------------|----------------------------------|----------------------------------------------------------------------|
| Paramaribo         | 17 | Ruth Wijdenbosch                     | 7/8<br>(Nieuw Front Combinatie)                                      | Ruth<br>Wijdenbosch              | 3/7<br>(Nieuw Front Combinatie                                       |
|                    |    | Kailin Sandra Lee                    | 8/8<br>(Pertjajah Luhur)                                             |                                  |                                                                      |
|                    |    | Soesila Angoelal                     | 9*/8;<br>(Nieuw Front Combinatie)                                    |                                  |                                                                      |
|                    |    | Jennifer<br>Geerlings-Simons         | 2/5<br>(NDP)                                                         | Jennifer<br>Geerlings-<br>Simons | 8/8<br>(Mega Combinatie)                                             |
|                    |    | Yvonne<br>Raveles-Resida             | 2/2<br>(DNP)                                                         |                                  |                                                                      |
|                    |    |                                      |                                                                      | Noreen<br>Cheung                 | 4/8<br>(Mega Combinatie)                                             |
| Wanica             | 7  | Sharmila<br>Mangal-Mansaram          | 2/4<br>(Nieuw Front Combinatie)                                      |                                  |                                                                      |
| Nickerie           | 5  | Carmelita Ferreira                   | 2/2<br>(Nieuw Front Combinatie)                                      |                                  |                                                                      |
|                    |    | Harriet Ramdien                      | 1/1<br>(NDP)                                                         |                                  |                                                                      |
| Commewijne         | 4  |                                      |                                                                      | Jenny<br>Warsodikromo            | 4**/1<br>(Mega Combinatie)                                           |
| Sipaliwini         | 4  | Maaike Nelson                        | 1/2<br>(NDP)                                                         |                                  |                                                                      |
|                    |    | Margareth<br>Miesiedjan-<br>Malontie | 2/2<br>(NDP)                                                         |                                  |                                                                      |
| Brokopondo         | 3  | Ivonne Pinas                         | 1/2<br>(NDP)                                                         |                                  |                                                                      |
|                    |    |                                      |                                                                      | Diana Pokie                      | 2/2<br>(A Combinatie)                                                |
| Marowijne          | 3  | Sylvia Kajoeramari                   | 2** / 1<br>(Nieuw Front Combinatie)                                  |                                  |                                                                      |
| Para               | 3  |                                      |                                                                      |                                  |                                                                      |
| Saramacca          | 3  |                                      |                                                                      |                                  |                                                                      |
| Coronie            | 2  |                                      |                                                                      |                                  |                                                                      |
| Total              | 51 | 12 women<br>(23.5%)                  |                                                                      | 5 women<br>(9.8%)                |                                                                      |