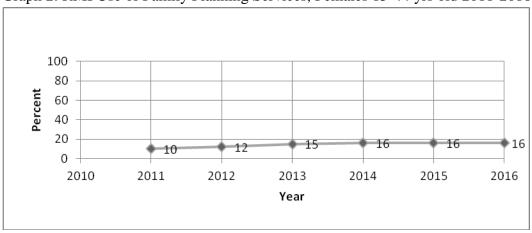

## Issue 12

Graph 1: RMI Teen Birth Rates 2010-2016

Graph 2: RMI Use of Family Planning Services, Females 15-44 yrs old 2011-2016

Issue 15
Graph 3: RMI Maternal Mortality Ratio 2009-2016\*

Graph 4: RMI HPV Vaccine Coverage of Girls aged 13 years 2014-2016\*