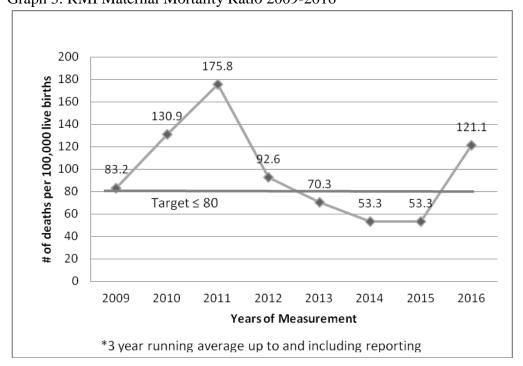

## Issue 12

Graph 1: RMI Teen Birth Rates 2010-2016

Graph 2: RMI Use of Family Planning Services, Females 15-44 yrs old 2011-2016

Issue 15
Graph 3: RMI Maternal Mortality Ratio 2009-2016\*

Graph 4: RMI HPV Vaccine Coverage of Girls aged 13 years 2014-2016\*