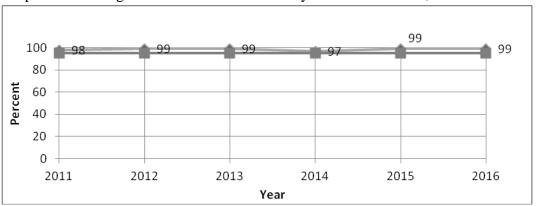

## Issue 16

Graph 5: Percentage of RMI Births Attended by Skilled Personnel, 2011-2016

Table 1: RMI HIV/STI vs. Women statistics 2016

| STI                | % of Women Tested Positive | # of Women Tested Positive      |
|--------------------|----------------------------|---------------------------------|
| Syphilis           | 1%                         | 7 of 947 pregnant women tested  |
| Gonorrhea          | Not available              | no testing done in 2016         |
| Chlamydia          | Not available              | no testing done in 2016         |
| <b>Hepatitis B</b> | 3%                         | 26 of 947 pregnant women tested |