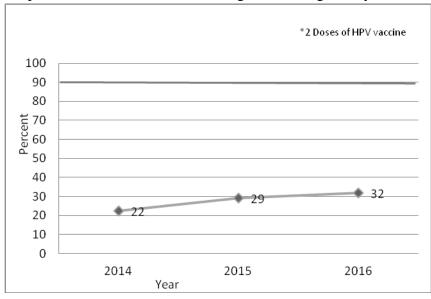

## Issue 12

Graph 1: RMI Teen Birth Rates 2010-2016

Graph 2: RMI Use of Family Planning Services, Females 15-44 yrs old 2011-2016

Issue 15
Graph 3: RMI Maternal Mortality Ratio 2009-2016\*

Graph 4: RMI HPV Vaccine Coverage of Girls aged 13 years 2014-2016\*