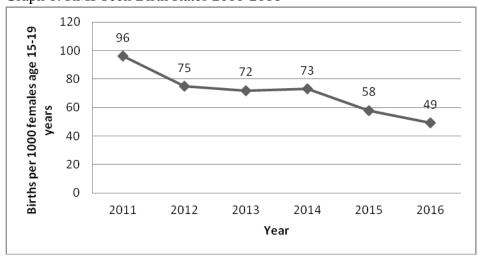

## Issue 12

Graph 1: RMI Teen Birth Rates 2010-2016

Graph 2: RMI Use of Family Planning Services, Females 15-44 yrs old 2011-2016

Issue 15
Graph 3: RMI Maternal Mortality Ratio 2009-2016\*

Graph 4: RMI HPV Vaccine Coverage of Girls aged 13 years 2014-2016\*